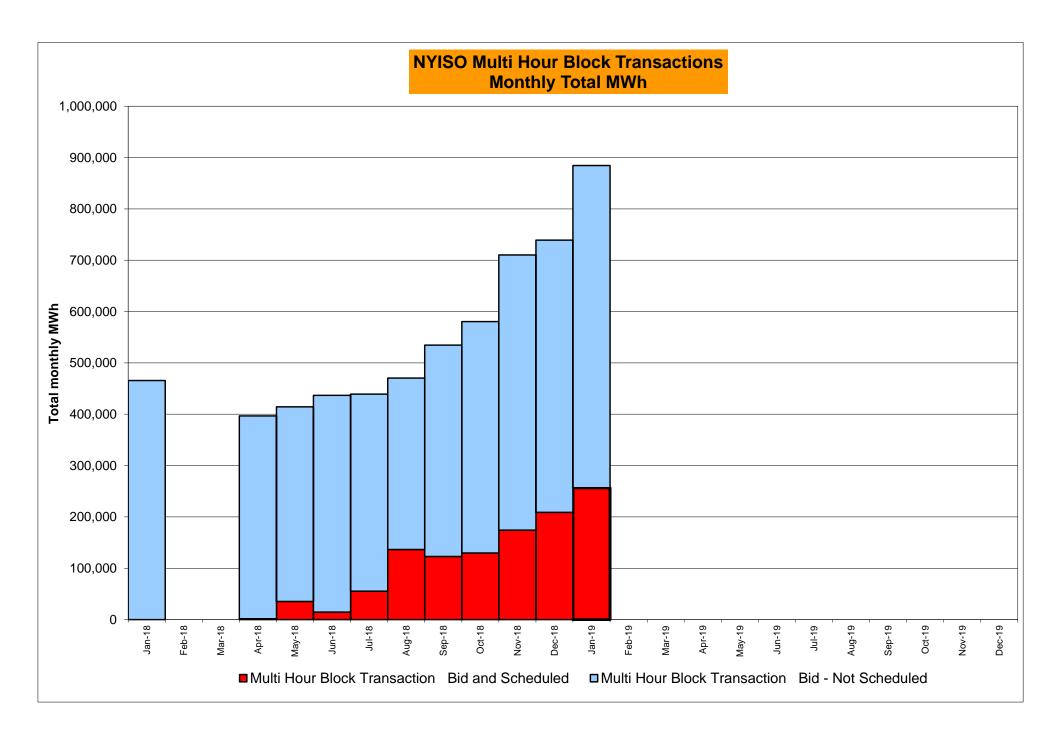

DAM Bid Production Cost Guarantees for Virtual Transactions are included in the chart and are shown from the inception of Virtual Transactions. These values are small and cannot be identified on the chart.