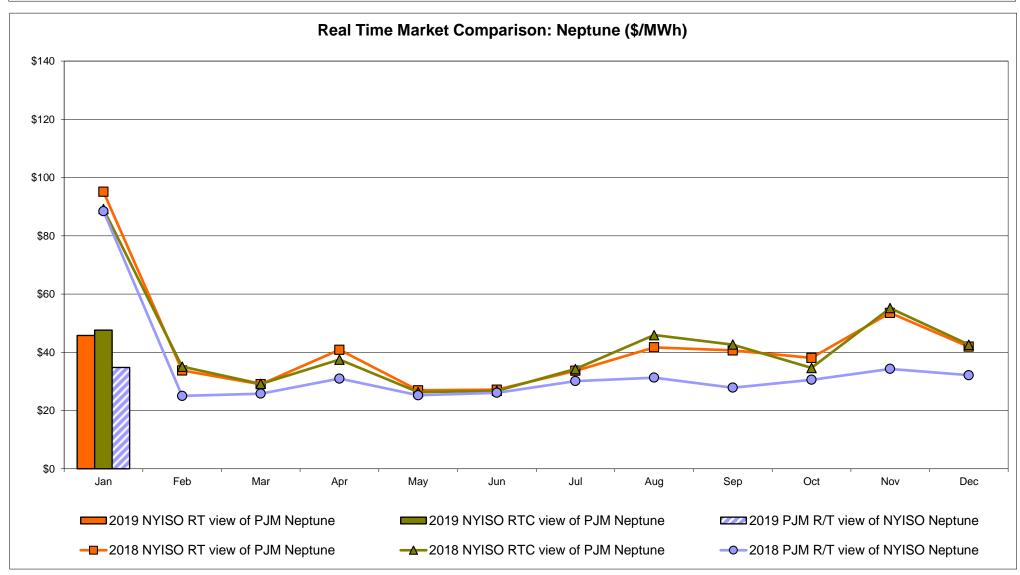

omparison Ontario IESO**





Notes: Exchange factor used for January 2019 was 0.75187969924812 to US

HOEP: Hourly Ontario Energy Price Pre-Dispatch: Projected Energy Price

## **External Controllable Line: Cross Sound Cable (New England)**





#### Note:

ISO-NE Forecast is an advisory posting @ 18:00 day before.

The DAM and R/T prices at the Shorham 13899 interface are used for ISO-NE.

The DAM and R/T prices at the CSC interface are used for NYISO.

## **External Controllable Line: Northport - Norwalk (New England)**





#### Note:

ISO-NE Forecast is an advisory posting @ 18:00 day before.

The DAM and R/T prices at the Northport 138 interface are used for ISO-NE.

The DAM and R/T prices at the 1385 interface are used for NYISO.

## **External Controllable Line: Neptune (PJM)**





## **External Comparison Hydro-Quebec**





Note:

Hydro-Quebec Prices are unavailable.

## **External Controllable Line: Linden VFT (PJM)**





## **External Controllable Line: Hudson (PJM)**





## **NYISO Real Time Price Correction Statistics**

| <u>2019</u>                                                                                                                                                                                                                                                                                                                                                                                                                                                                                                                                  |