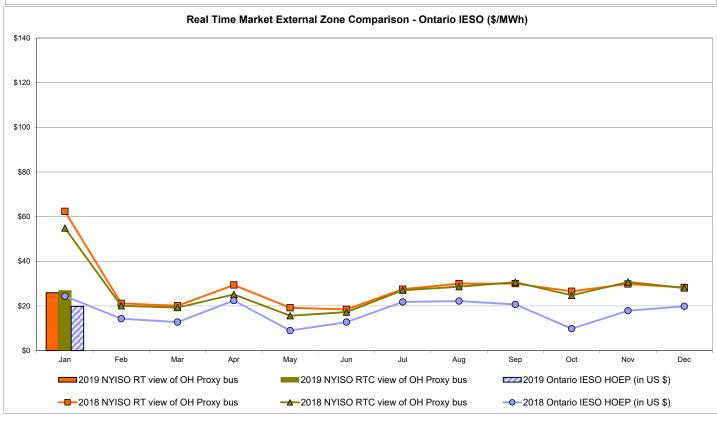

d Deviation  RTC LBMP  Unweighted Price * Standard Deviation                | Zone O  32.55 18.82 | QUEBEC (Wheel) (I  Zone M  31.48 20.25              | QUEBEC mport/Export)  Zone M  31.47 20.25              | Zone P<br>39.91<br>21.83                   | <b>ENGLAND Zone N</b> 51.59 28.15     | SOUND<br>CABLE<br>Controllable<br>Line<br>55.11<br>31.32                   | NORWALK<br>Controllable<br>Line<br>54.71<br>30.17 | <u>Line</u> 52.25 30.31 47.60          | Controllable<br>Line<br>48.26<br>28.79                   | Controllable<br>Line<br>48.78<br>28.88<br>44.02 | 27.92                                  |

<sup>\*</sup> Straight LBMP averages

















## **External Comparison ISO-New England**





## **External Comparison PJM**





#### **External Comparison Ontario IESO**





Notes: Exchange factor used for January 2019 was 0.75187969924812 to US

HOEP: Hourly Ontario Energy Price Pre-Dispatch: Projected Energy Price

## **External Controllable Line: Cross Sound Cable (New England)**





#### Note:

ISO-NE Forecast is an advisory posting @ 18:00 day before.

The DAM and R/T prices at the Shorham 13899 interface are used for ISO-NE.

The DAM and R/T prices at the CSC interface are used for NYISO.

## **External Controllable Line: Northport - Norwalk (New England)**





#### Note:

ISO-NE Forecast is an advisory posting @ 18:00 day before.

The DAM and R/T prices at the Northport 138 interface are used for ISO-NE.

The DAM and R/T prices at the 1385 interface are used for NYISO.

## **External Controllable Line: Neptune (PJM)**





## **External Comparison H