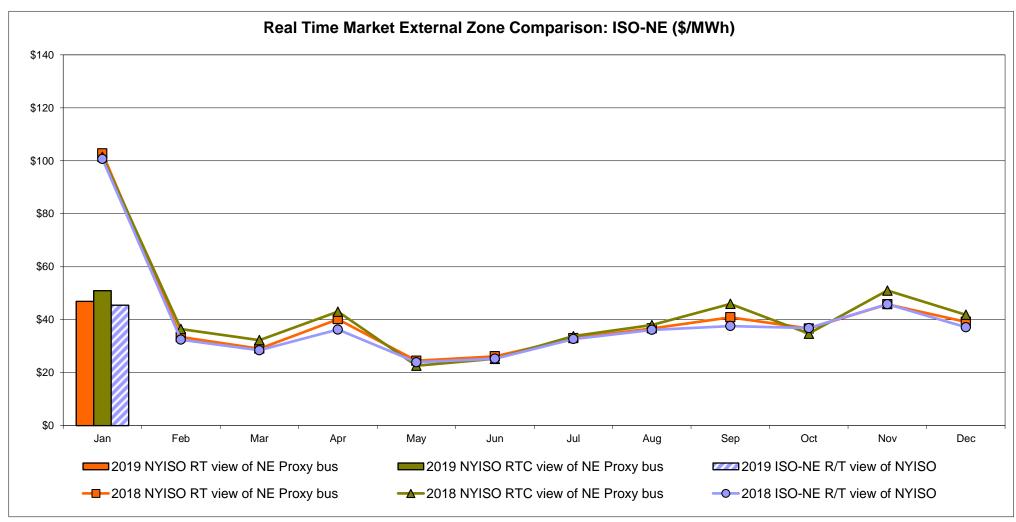

| 27.92<br>19.55                         |
| Unweighted Price * Standard Deviation  RTC LBMP  Unweighted Price * Standard Deviation                | Zone O  32.55 18.82 | QUEBEC (Wheel) (I  Zone M  31.48 20.25              | QUEBEC mport/Export)  Zone M  31.47 20.25              | Zone P<br>39.91<br>21.83                   | <b>ENGLAND Zone N</b> 51.59 28.15     | SOUND<br>CABLE<br>Controllable<br>Line<br>55.11<br>31.32                   | NORWALK<br>Controllable<br>Line<br>54.71<br>30.17 | <u>Line</u> 52.25 30.31 47.60          | Controllable<br>Line<br>48.26<br>28.79                   | Controllable<br>Line<br>48.78<br>28.88<br>44.02 | 27.92                                  |

<sup>\*</sup> Straight LBMP averages

















## **External Comparison ISO-New England**





## **External Comparison PJM**





#### **External Comparison Ontario IESO**





Notes: Exchange factor used for January 2019 was 0.75187969924812 to US

HOEP: Hourly Ontario Energy Price Pre-Dispatch: Projected Energy Price

## **External Controllable Line: Cross Sound Cable (New England)**





#### Note:

ISO-NE Forecast is an advisory posting @ 18:00 day before.

The DAM and R/T prices at the Shorham 13899 interface are used for ISO-NE.

The DAM and R/T prices at the CSC interface are used for NYISO.

## **External Controllable Line: Northport - Norwalk (New England)**





#### Note:

ISO-NE Forecast is an advisory posting @ 18:00 day before.

The DAM and R/T prices at the Northport 138 interface are used for ISO-NE.

The DAM and R/T prices at the 1385 interface are used for NYISO