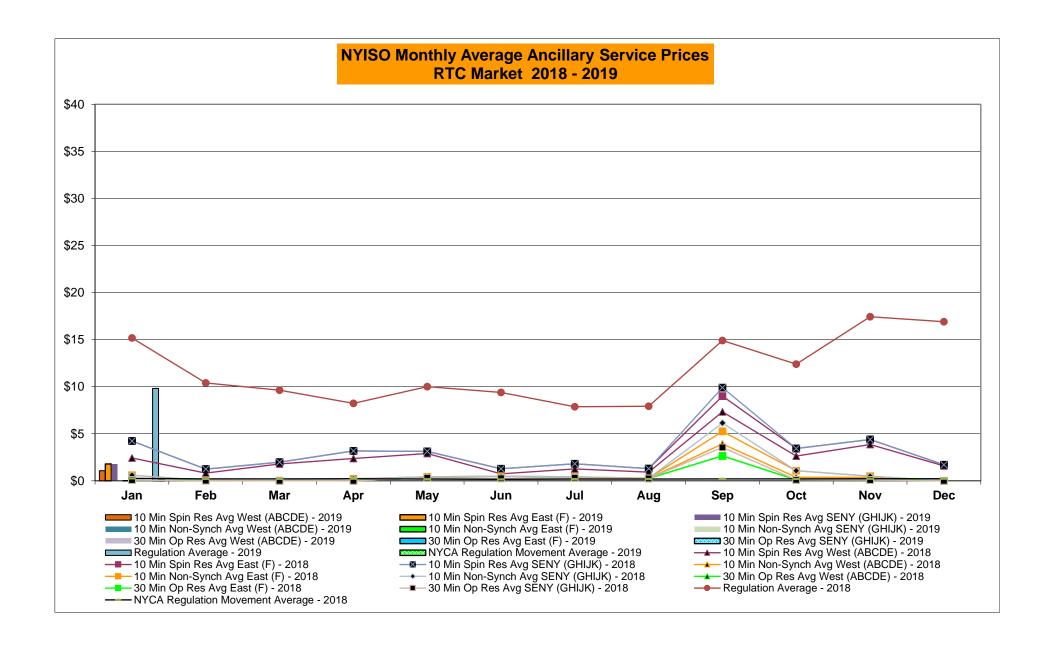

| —          | Oct-19           |           | -        |            |           |
|        |                  |           |           |           |           | _       | Nov-19           |           |           |           |           | _          | Nov-19           |           |          |            |           |
|        | Nov-19           |           |           | -         |           | _       |                  |           |           |           |           |            |                  |           | -        |            |           |
|        | Dec-19           |           |           |           |           |         | Dec-19           |           |           |           |           |            | Dec-19           |           |          |            |           |









## NYISO Markets Ancillary Services Statistics - Unweighted Price (\$/MWH)

|