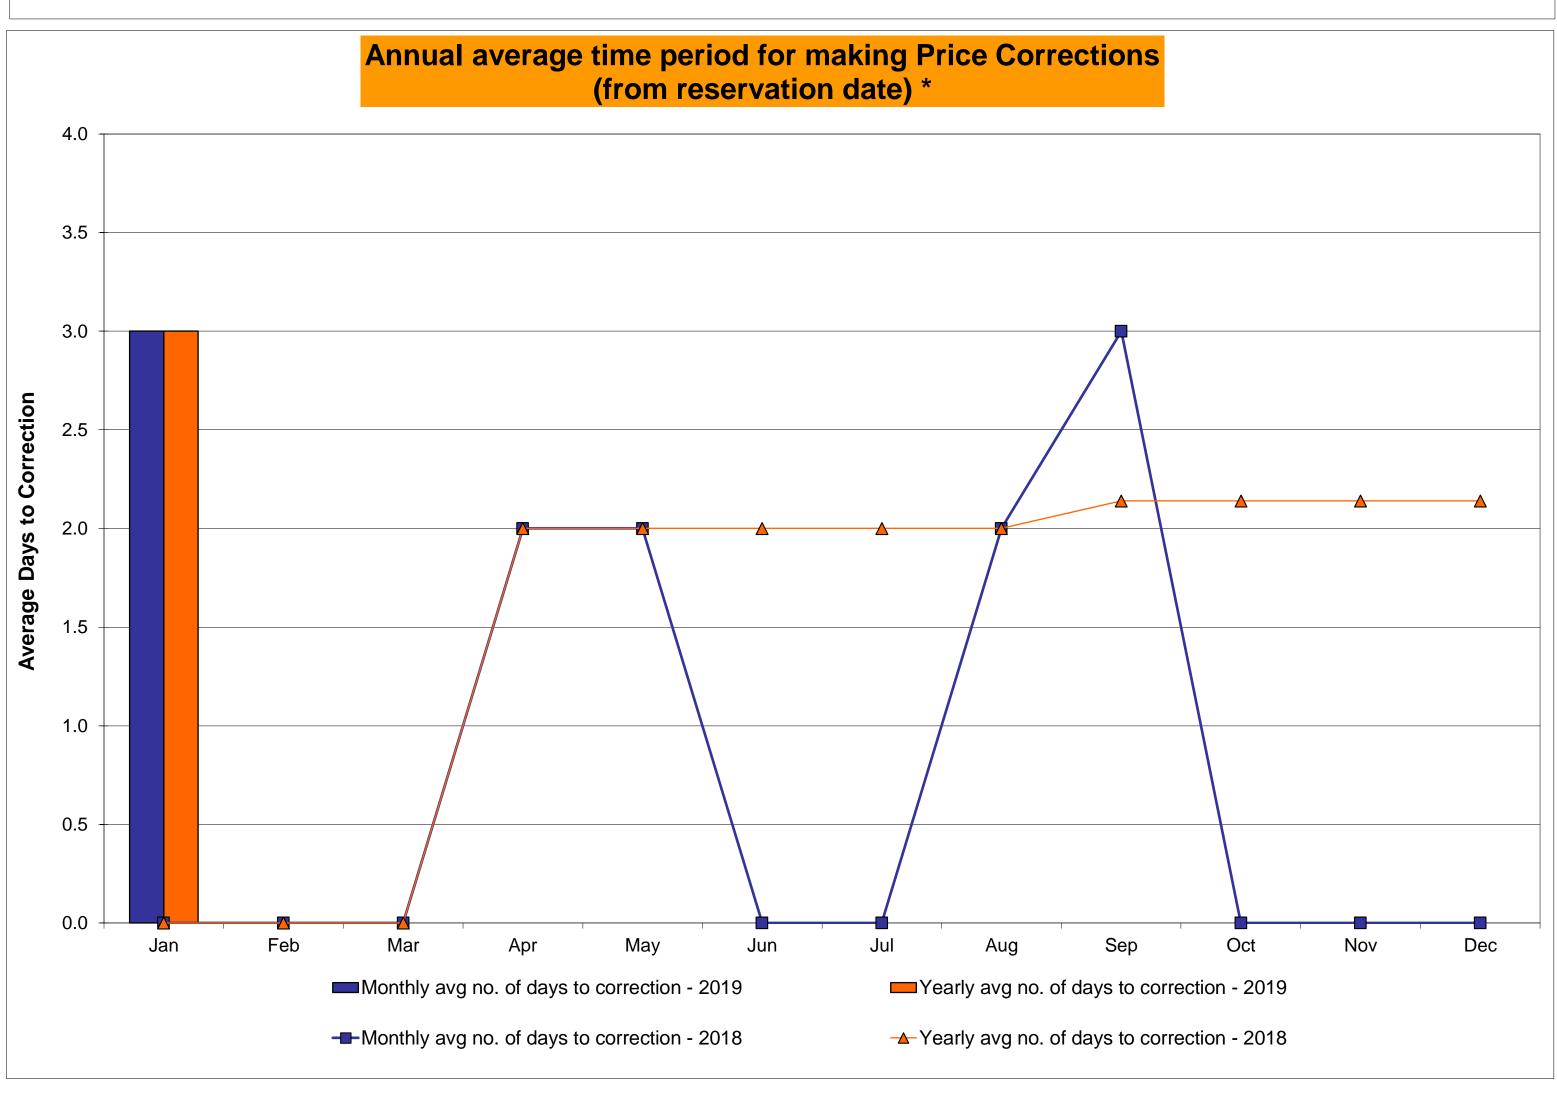

0.00%<br>0.04%<br>3<br>720<br>0.42%<br>0.62%<br>0.00<br>2.00 | 0<br>744<br>0.00%<br>0.14%<br>0<br>9,021<br>0.00%<br>0.04%<br>2<br>744<br>0.27%<br>0.57%<br>0.00<br>2.00 | 2<br>744<br>0.27%<br>0.15%<br>5<br>9,071<br>0.06%<br>0.04%<br>12<br>744<br>1.61%<br>0.70%<br>2.00<br>2.00 | 1<br>720<br>0.14%<br>0.15%<br>2<br>8,723<br>0.02%<br>0.04%<br>11<br>720<br>1.53%<br>0.79%<br>3.00<br>2.14 | 0<br>744<br>0.00%<br>0.14%<br>0<br>8,990<br>0.00%<br>0.03%<br>24<br>744<br>3.23%<br>1.04%<br>0.00<br>2.14 | 0 721 0.00% 0.12%  0 8,763 0.00% 0.03%  0 721 0.00% 0.95%  0.00 2.14                     | 0<br>744<br>0.00%<br>0.11%<br>0<br>8,993<br>0.00%<br>0.03%<br>0<br>744<br>0.00%<br>0.87%<br>0.00<br>2.14 |

<sup>\*</sup>Calendar days from reservation date; for June 2018 forward, business days from market date









|        |                  |           |           |           | Virtual L | oad and | Supp             | oly Zonal | Statistic | s (Avera  | ge MWh/da | ay) - 2019 | )                |           |          |            |           |
|--------|------------------|-----------|-----------|-----------|-----------|---------|------------------|-----------|-----------|-----------|-----------|------------|------------------|-----------|----------|------------|-----------|
|        |                  | Virtual L | oad Bid   | Virtual S | upply Bid |         |                  | Virtual L | _oad Bid  | Virtual S | upply Bid |            |                  | Virtual I | Load Bid | Virtual Su | upply Bid |
|        |                  |           | Not       |           | Not       |         |