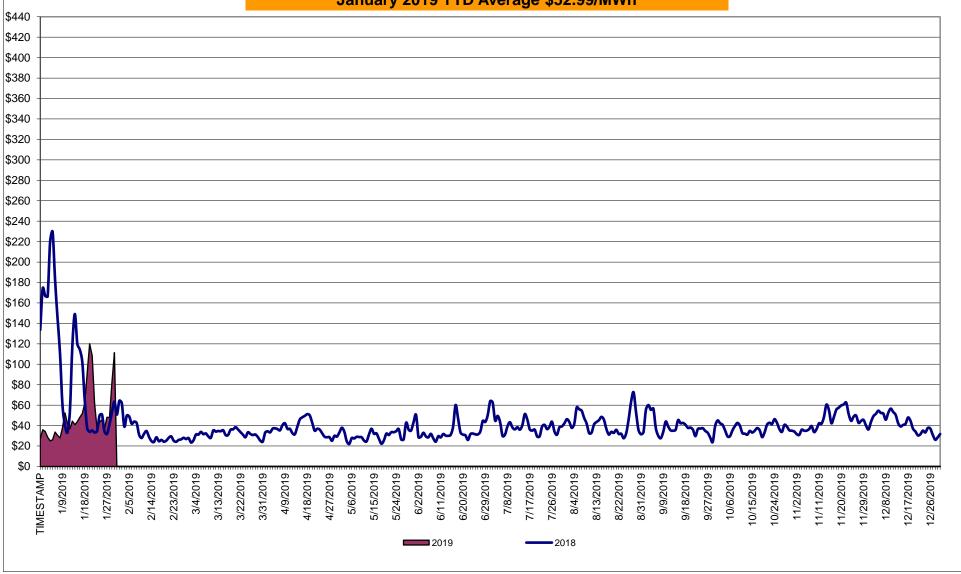

## Market Performance Highlights January 2019

- LBMP for January is \$50.93/MWh; higher than \$40.31/MWh in December 2018 and lower than \$99.55/MWh in January 2018.
  - Day Ahead and Real Time Load Weighted LBMPs are higher compared to December.
- January 2019 average year-to-date monthly cost of \$52.99/MWh is a 48% decrease from \$101.54/MWh in January 2018.
- Average daily sendout is 449 GWh/day in January; higher than 425 GWh/day in December 2018 and lower than 463 GWh/day in January 2018.
- Natural gas and distillate prices were higher compared to the previous month.
  - Natural Gas (Transco Z6 NY) was \$6.11/MMBtu, up from \$4.10/MMBtu in December.
  - Natural gas prices are down 65.9% year-over-year.
  - Jet Kerosene Gulf Coast was \$13.25/MMBtu, up from \$12.54/MMBtu in December.
  - Ultra Low Sulfur No.2 Diesel NY Harbor was \$13.20/MMBtu, up from \$12.84/MMBtu in December.
  - Distillate prices are down 9.7% year-over-year.
- Uplift per MWh is higher compared to the previous month.
  - Uplift (not including NYISO cost of operations) is (\$0.25)/MWh; higher than (\$0.29)/MWh in December.
    - Local Reliability Share is \$0.32/MWh, higher than \$0.23/MWh in December.
    - Statewide Share is (\$0.57)/MWh, lower than (\$0.52)/MWh in December.
  - TSA \$ per NYC MWh is \$0.00/MWh.
  - Total uplift costs (Schedule 1 components including NYISO Cost of Operations) are higher than December.

## Daily NYISO Average Cost/MWh (Energy & Ancillary Services)\* 2018 Annual Average \$44.92/MWh January 2018 YTD Average \$101.54/MWh January 2019 YTD Average \$52.99/MWh

<sup>\*</sup> Excludes ICAP payments.