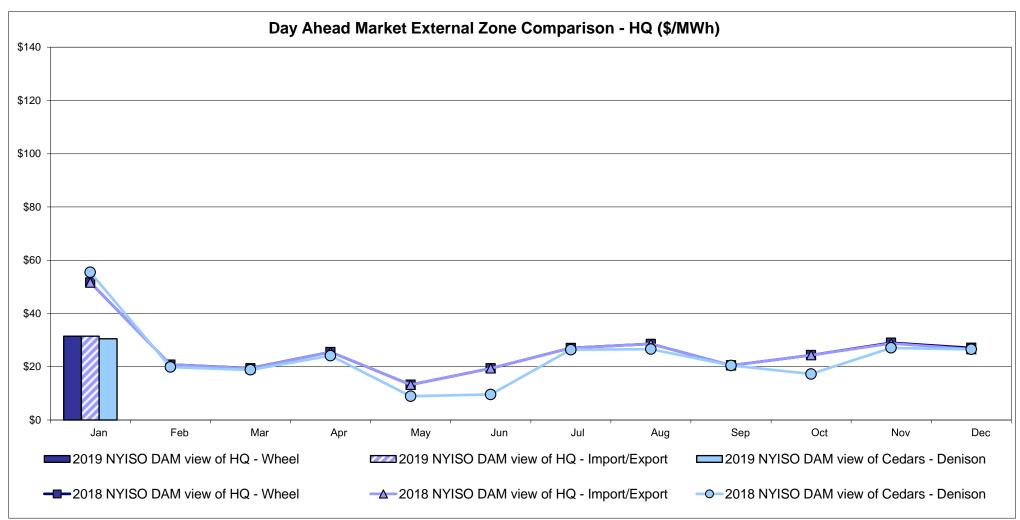

ge factor used for January 2019 was 0.75187969924812 to US

HOEP: Hourly Ontario Energy Price Pre-Dispatch: Projected Energy Price

## **External Controllable Line: Cross Sound Cable (New England)**





#### Note:

ISO-NE Forecast is an advisory posting @ 18:00 day before.

The DAM and R/T prices at the Shorham 13899 interface are used for ISO-NE.

The DAM and R/T prices at the CSC interface are used for NYISO.

## **External Controllable Line: Northport - Norwalk (New England)**





#### Note:

ISO-NE Forecast is an advisory posting @ 18:00 day before.

The DAM and R/T prices at the Northport 138 interface are used for ISO-NE.

The DAM and R/T prices at the 1385 interface are used for NYISO.

## **External Controllable Line: Neptune (PJM)**





## **External Comparison Hydro-Quebec**





Note:

Hydro-Quebec Prices are unavailable.

## **External Controllable Line: Linden VFT (PJM)**





## **External Controllable Line: Hudson (PJM)**





## **NYISO Real Time Price Correction Statistics**

| <u>2019</u>                                                                                                                                                                                                                                                                                                                                                                                                                                                                                                                                  |