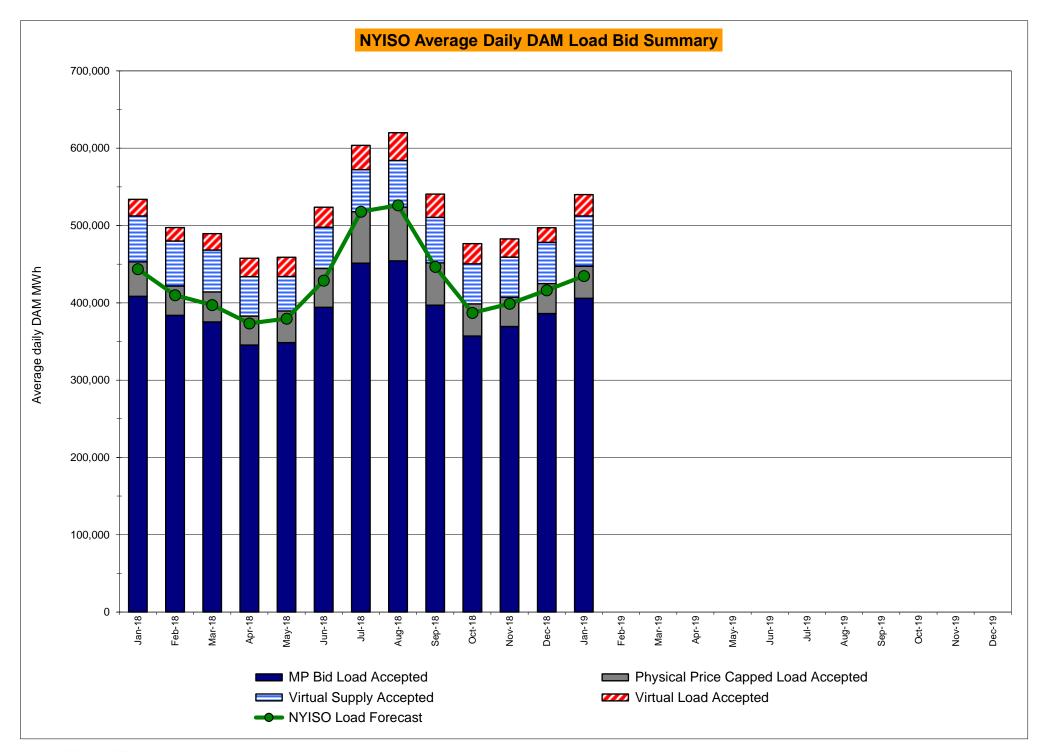

0<br>0.20<br>9.13<br>8.50<br>6.96<br>5.33<br>4.70<br>3.47<br>3.11<br>2.48         | 8.37<br>8.37<br>6.36<br>5.69<br>5.69<br>4.31<br>4.22<br>4.22<br>4.22<br>12.88<br>3.43<br>2.63<br>1.07<br>1.07<br>0.38<br>0.11<br>0.11<br>12.40<br>0.21<br>8.14<br>8.14<br>4.26<br>4.70<br>4.70<br>0.92<br>0.06<br>0.06                 | 6.93<br>6.93<br>6.57<br>4.00<br>4.00<br>3.97<br>3.97<br>3.97<br>3.97<br>14.47<br>4.39<br>4.39<br>3.85<br>0.50<br>0.50<br>0.38<br>0.09<br>0.09<br>17.43<br>0.22<br>7.39<br>7.39<br>6.45<br>1.16<br>1.16<br>0.67<br>0.10                 | 4.99 4.86 3.71 3.70 3.70 3.70 3.70 3.70 14.07  1.71 1.58 0.00 0.00 0.00 0.00 0.00 0.00 0.00 16.90 0.22  3.49 3.49 3.15 0.00 0.00 0.00 0.00 0.00 0.00 0.00 0 |



—■ Real Time % of unit hours mitigated - 2018

→ DAM % of unit hours mitigated - 2018







## NYISO LBMP ZONES



#### **Billing Codes for Chart C**

| Chart - C Category Name                   | <b>Billing Code</b> | Billing Category Name                                                              |
|-------------------------------------------|---------------------|------------------------------------------------------------------------------------|
| Bid Production Cost Guarantee Balancing   | 81203               | Balancing NYISO Bid Production Cost Guarantee - Internal Units                     |
| Bid Production Cost Guarantee Balancing   | 81204               | Balancing NYISO Bid Production Cost Guarantee - External Units                     |
| Bid Production Cost Guarantee Balancing   | 81205               | Balancing NYISO Bid Production Cost Guarantee Expenditure