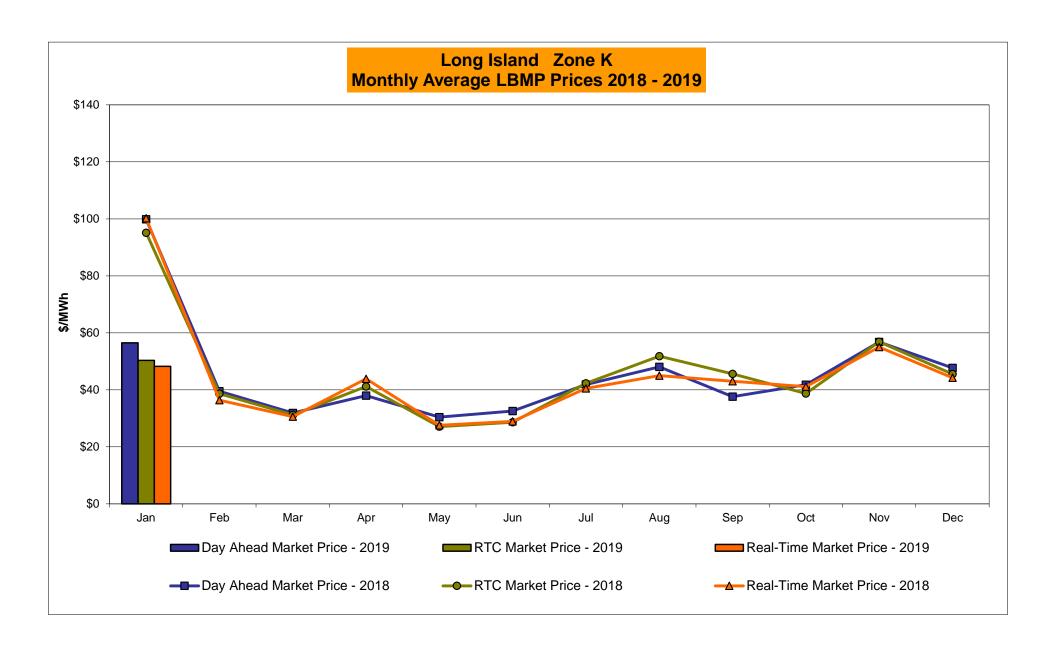

## Market Performance Highlights January 2019

- LBMP for January is \$50.93/MWh; higher than \$40.31/MWh in December 2018 and lower than \$99.55/MWh in January 2018.
  - Day Ahead and Real Time Load Weighted LBMPs are higher compared to December.
- January 2019 average year-to-date monthly cost of \$52.99/MWh is a 48% decrease from \$101.54/MWh in January 2018.
- Average daily sendout is 449 GWh/day in January; higher than 425 GWh/day in December 2018 and lower than 463 GWh/day in January 2018.
- Natural gas and distillate prices were higher compared to the previous month.
  - Natural Gas (Transco Z6 NY) was \$6.11/MMBtu, up from \$4.10/MMBtu in December.
  - Natural gas prices are down 65.9% year-over-year.
  - Jet Kerosene Gulf Coast was \$13.25/MMBtu, up from \$12.54/MMBtu in December.
  - Ultra Low Sulfur No.2 Diesel NY Harbor was \$13.20/MMBtu, up from \$12.84/MMBtu in December.
  - Distillate prices are down 9.7% year-over-year.
- Uplift per MWh is higher compared to the previous month.
  - Uplift (not including NYISO cost of operations) is (\$0.25)/MWh; higher than (\$0.29)/MWh in December.
    - Local Reliability Share is \$0.32/MWh, higher than \$0.23/MWh in December.
    - Statewide Share is (\$0.57)/MWh, lower than (\$0.52)/MWh in December.
  - TSA \$ per NYC MWh is \$0.00/MWh.
  - Total uplift costs (Schedule 1 components including NYISO Cost of Operations) are higher than December.

## NYISO Average Cost/MWh (Energy and Ancillary Services) \* from the LBMP Customer point of view

| 2019                            | <u>January</u> | <u>February</u> | <u>March</u> | <u>April</u> | <u>May</u> | <u>June</u> | <u>July</u> | <u>August</u> | <u>September</u> | <u>October</u> | November | <u>December</u> |
|---------------------------------|----------------|-----------------|--------------|--------------|------------|-------------|-------------|---------------|------------------|----------------|----------|-----------------|
| LBMP                            | 50.93          |                 |              |              |            |             |             |               |                  |                |          |                 |
| NTAC                            | 0.51           |                 |              |              |            |             |             |               |                  |                |          |                 |
| Reserve                         | 0.54           |                 |              |              |            |             |             |               |                  |                |          |                 |
| Regulation                      | 0.13           |                 |              |              |            |             |             |               |                  |                |          |                 |
| NYISO Cost of Operations        | 0.68           |                 |              |              |            |             |             |               |                  |                |          |                 |
| FERC Fee Recovery               | 0.08           |                 |              |              |            |             |             |               |                  |                |          |                 |
| Uplift                          | (0.25)         |                 |              |              |            |             |             |               |                  |                |          |                 |
| Uplift: Local Reliability Share | 0.32           |                 |              |              |            |             |             |               |                  |                |          |                 |
| Uplift: Statewide Share         | (0.57)         |                 |              |              |            |             |             |               |                  |                |          |                 |
| Voltage Support and Black Start | 0.37           |                 |              |              |            |             |             |               |                  |                |          |                 |
| Avg Monthly Cost                | 52.99          |                 |              |              |            |             |             |               |                  |                |          |                 |
| Avg YTD Cost                    | 52.99          |                 |              |              |            |             |             |               |                  |                |          |                 |
| Avg 115 cost                    | 32.33          |                 |              |              |            |             |             |               |                  |                |          |                 |
| TSA \$ per NYC MWh              | 0.00           |                 |              |              |            |             |             |               |                  |                |          |                 |
| 2018                            | <u>January</u> | <u>February</u> | March        | <u>April</u> | <u>May</u> | <u>June</u> | <u>July</u> | <u>August</u> | <u>September</u> | <u>October</u> | November | December        |
| LBMP                            | 99.55          | 33.83           | 29.91        | 35.00        | 28.78      | 32.53       | 39.58       | 42.56         | 38.70            | 35.85          | 43.15    | 40.31           |
| NTAC                            | 0.71           | 0.58            | 0.88         | 1.09         | 0.88       | 1.00        | 0.93        | 0.72          | 0.40             | 0.36           | 1.18     | 0.93            |
| Reserve                         | 0.92           | 0.65            | 0.64         | 0.81         | 0.68       | 0.57        | 0.49        | 0.51          | 0.52             | 0.80           | 0.66     | 0.54            |
| Regulation                      | 0.15           | 0.15            | 0.16         | 0.12         | 0.14       | 0.16        | 0.09        | 0.09          | 0.09             | 0.16           | 0.17     | 0.17            |
| NYISO Cost of Operations        | 0.65           | 0.65            | 0.66         | 0.65         | 0.66       | 0.67        | 0.67        | 0.66          | 0.66             | 0.63           | 0.63     | 0.63            |
| FERC Fee Recovery               | 0.08           | 0.10            | 0.09         | 0.10         | 0.09       | 0.09        | 0.06        | 0.06          | 0.08             | 0.09           | 0.09     | 0.08            |
| Uplift                          | (0.92)         | (0.50)          | (0.31)       | (0.45)       | 0.05       | 0.30        | (0.13)      | (0.02)        | (0.11)           | (0.30)         | (0.27)   | (0.29)          |
| Uplift: Local Reliability Share | 0.59           | 0.14            | 0.19         | 0.12         | 0.22       | 0.18        | 0.44        | 0.59          | 0.37             | 0.27           | 0.25     | 0.23            |
| Uplift: Statewide Share         | (1.52)         | (0.64)          | (0.51)       | (0.57)       | (0.17)     | 0.12        | (0.57)      | (0.61)        | (0.48)           | (0.56)         | (0.52)   | (0.52)          |
| Voltage Support and Black Start | 0.40           | 0.41            | 0.42         | 0.41         | 0.42       | 0.42        | 0.42        | 0.42          | 0.42             | 0.40           | 0.40     | 0.40            |
| Avg Monthly Cost                | 101.54         | 35.87           | 32.45        | 37.74        | 31.70      | 35.73       | 42.12       | 45.01         | 40.76            | 38.00          | 46.01    | 42.78           |
| Avg YTD Cost                    | 101.54         | 72.85           | 60.06        | 54.82        | 50.20      | 47.70       | 46.64       | 46.37         | 45.75            | 45.03          | 45.11    | 44.92           |
| TSA \$ per NYC MWh              | 0.00           | 0.00            | 0.04         | 0.00         | 0.08       | 0.39        | 0.21        | 0.14          | 0.33             | 0.75           | 0.00     | 0.00            |