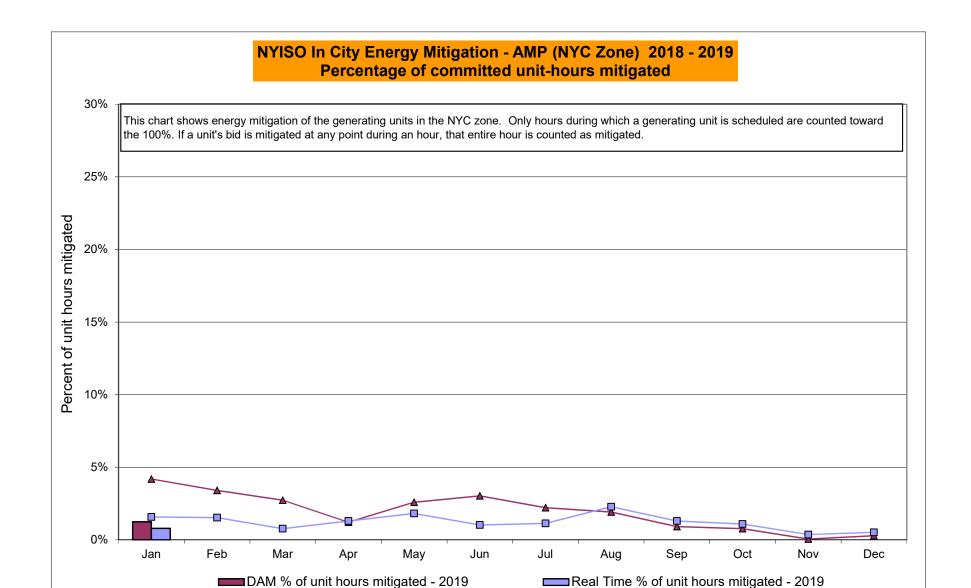

.94<br>8.54<br>9.90<br>9.00<br>7.33<br>6.14<br>5.25<br>3.92<br>3.55<br>2.65<br>2.65<br>14.90<br>0.20<br>9.13<br>8.50<br>6.96<br>5.33<br>4.70<br>3.47<br>3.11<br>2.48         | 8.37<br>8.37<br>6.36<br>5.69<br>5.69<br>4.31<br>4.22<br>4.22<br>4.22<br>12.88<br>3.43<br>2.63<br>1.07<br>1.07<br>0.38<br>0.11<br>0.11<br>12.40<br>0.21<br>8.14<br>8.14<br>4.26<br>4.70<br>4.70<br>0.92<br>0.06<br>0.06                 | 6.93<br>6.93<br>6.57<br>4.00<br>4.00<br>3.97<br>3.97<br>3.97<br>3.97<br>14.47<br>4.39<br>4.39<br>3.85<br>0.50<br>0.50<br>0.38<br>0.09<br>0.09<br>17.43<br>0.22<br>7.39<br>7.39<br>6.45<br>1.16<br>1.16<br>0.67<br>0.10                 | 4.99 4.86 3.71 3.70 3.70 3.70 3.70 3.70 14.07  1.71 1.58 0.00 0.00 0.00 0.00 0.00 0.00 0.00 16.90 0.22  3.49 3.49 3.15 0.00 0.00 0.00 0.00 0.00 0.00 0.00 0 |



—■ Real Time % of unit hours mitigated - 2018

→ DAM % of unit hours mitigated - 2018







## NYISO LBMP ZONES



#### **Billing Codes for Chart C**

| Chart - C Category Name                   | <b>Billing Code</b> | Billing Category Name                                                              |
|-------------------------------------------|---------------------|------------------------------------------------------------------------------------|
| Bid Production Cost Guarantee Balancing   | 81203               | Balancing NYISO Bid Production Cost Guarantee - Internal Units                     |
| Bid Production Cost Guarantee Balancing   | 81204               | Balancing NYISO Bid Production Cost Guarantee - External Units                     |
| Bid Production Cost Guarantee Ba