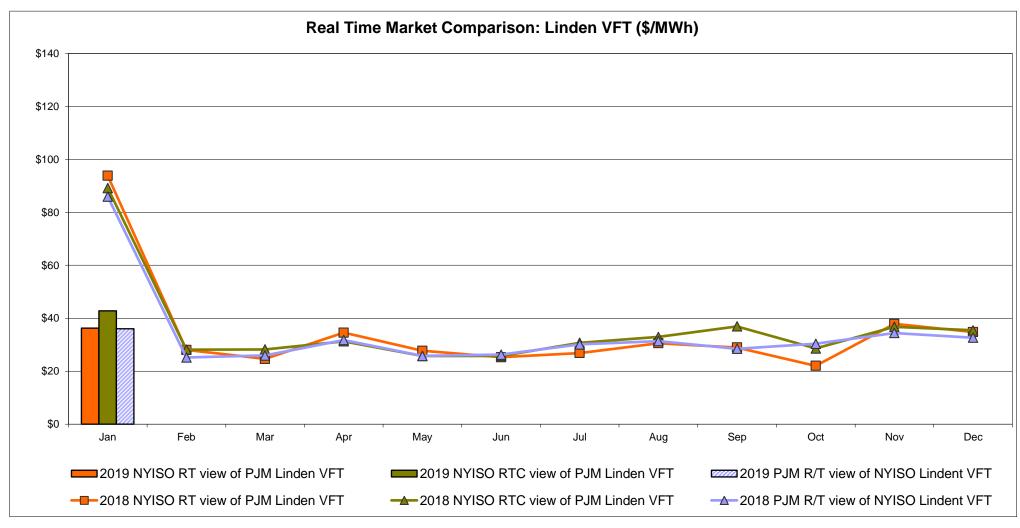

ch: Projected Energy Price

## **External Controllable Line: Cross Sound Cable (New England)**





#### Note:

ISO-NE Forecast is an advisory posting @ 18:00 day before.

The DAM and R/T prices at the Shorham 13899 interface are used for ISO-NE.

The DAM and R/T prices at the CSC interface are used for NYISO.

## **External Controllable Line: Northport - Norwalk (New England)**





#### Note:

ISO-NE Forecast is an advisory posting @ 18:00 day before.

The DAM and R/T prices at the Northport 138 interface are used for ISO-NE.

The DAM and R/T prices at the 1385 interface are used for NYISO.

## **External Controllable Line: Neptune (PJM)**





## **External Comparison Hydro-Quebec**





Note:

Hydro-Quebec Prices are unavailable.

## **External Controllable Line: Linden VFT (PJM)**





## **External Controllable Line: Hudson (PJM)**





## **NYISO Real Time Price Correction Statistics**

| <u>2019</u>                                                                                                                                                                                                                                                                                                                                                                                                                                                                                                                                  |