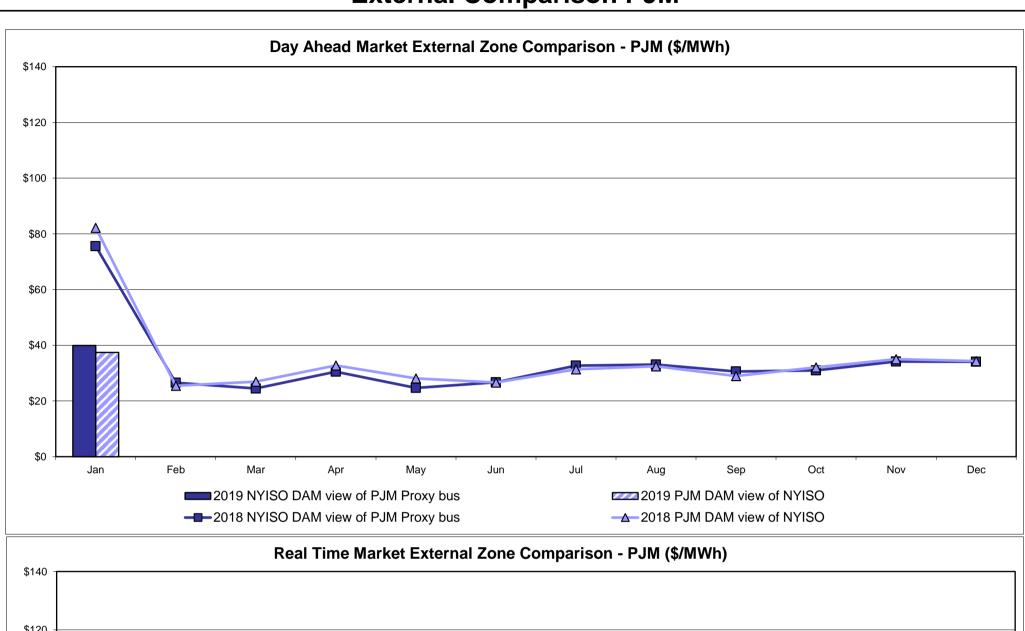

|
| Unweighted Price * Standard Deviation  RTC LBMP  Unweighted Price * Standard Deviation                | Zone O  32.55 18.82 | QUEBEC (Wheel) (I  Zone M  31.48 20.25              | QUEBEC mport/Export)  Zone M  31.47 20.25              | Zone P<br>39.91<br>21.83                   | <b>ENGLAND Zone N</b> 51.59 28.15     | SOUND<br>CABLE<br>Controllable<br>Line<br>55.11<br>31.32                   | NORWALK<br>Controllable<br>Line<br>54.71<br>30.17 | <u>Line</u> 52.25 30.31 47.60          | Controllable<br>Line<br>48.26<br>28.79                   | Controllable<br>Line<br>48.78<br>28.88<br>44.02 | 27.92                                  |

<sup>\*</sup> Straight LBMP averages

















## **External Comparison ISO-New England**





## **External Comparison PJM**





#### **External Comparison Ontario IESO**





Notes: Exchange factor used for January 2019 was 0.75187969924812 to US

HOEP: Hourly Ontario Energy Price Pre-Dispatch: Projected Energy Price

## **External Controllable Line: Cross Sound Cable (New England)**





#### Note:

ISO-NE Forecast is an advisory posting @ 18:00 day before.

The DAM and R/T prices at the Shorham 13899 interface are used for ISO-NE.

The DAM and R/T prices at the CSC interface are used for NYISO.

## **External Controllable Line: Northport - Norwalk (New England)**





#### Note:

ISO-NE Forecast is an advisory posting @ 18:00 day before.

The DAM and R/T prices at the Northport 138 interface are used for ISO-NE.

The DAM and R/T prices at the 1385 interface are used for NYISO.

## **External Controllable Line