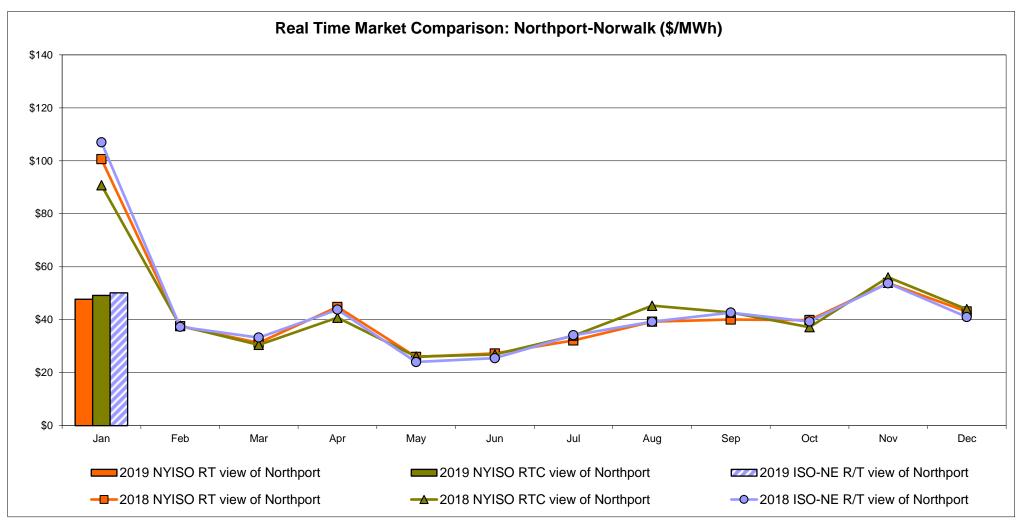

| Controllable<br>Line<br>48.78<br>28.88<br>44.02 | 27.92                                  |

<sup>\*</sup> Straight LBMP averages

















## **External Comparison ISO-New England**





## **External Comparison PJM**





#### **External Comparison Ontario IESO**





Notes: Exchange factor used for January 2019 was 0.75187969924812 to US

HOEP: Hourly Ontario Energy Price Pre-Dispatch: Projected Energy Price

## **External Controllable Line: Cross Sound Cable (New England)**





#### Note:

ISO-NE Forecast is an advisory posting @ 18:00 day before.

The DAM and R/T prices at the Shorham 13899 interface are used for ISO-NE.

The DAM and R/T prices at the CSC interface are used for NYISO.

## **External Controllable Line: Northport - Norwalk (New England)**





#### Note:

ISO-NE Forecast is an advisory posting @ 18:00 day before.

The DAM and R/T prices at the Northport 138 interface are used for ISO-NE.

The DAM and R/T prices at the 1385 interface are used for NYISO.

## **External Controllable Line: Neptune (PJM)**





## **External Comparison Hydro-Quebec**





Note:

Hydro-Quebec Prices are unavailable.

## **External Controllable Line: Linden VFT (PJM)**





## **External Controllable Line: Hudson (PJM)**





## **NYISO Real Time Price Correction Statistics**

| <u>2019</u>