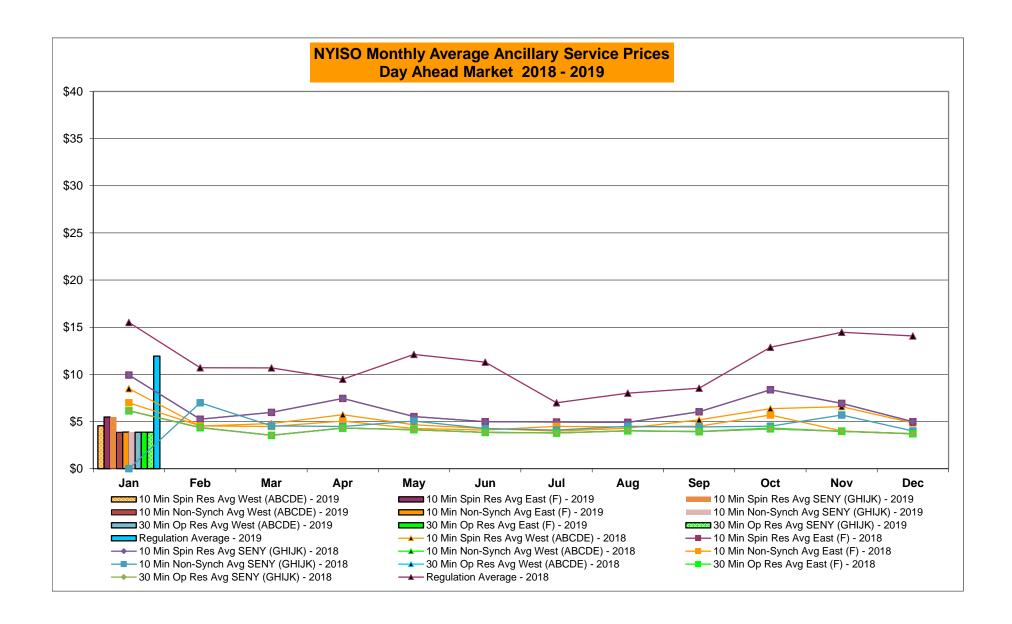

| —          | Oct-19           |           | -        |            |           |
|        |                  |           |           |           |           | _       | Nov-19           |           |           |           |           | _          | Nov-19           |           |          |            |           |
|        | Nov-19           |           |           | -         |           | _       |                  |           |           |           |           |            |                  |           | -        |            |           |
|        | Dec-19           |           |           |           |           |         | Dec-19           |           |           |           |           |            | Dec-19           |           |          |            |           |









## NYISO Markets Ancillary Services Statistics - Unweighted Price (\$/MWH)

|