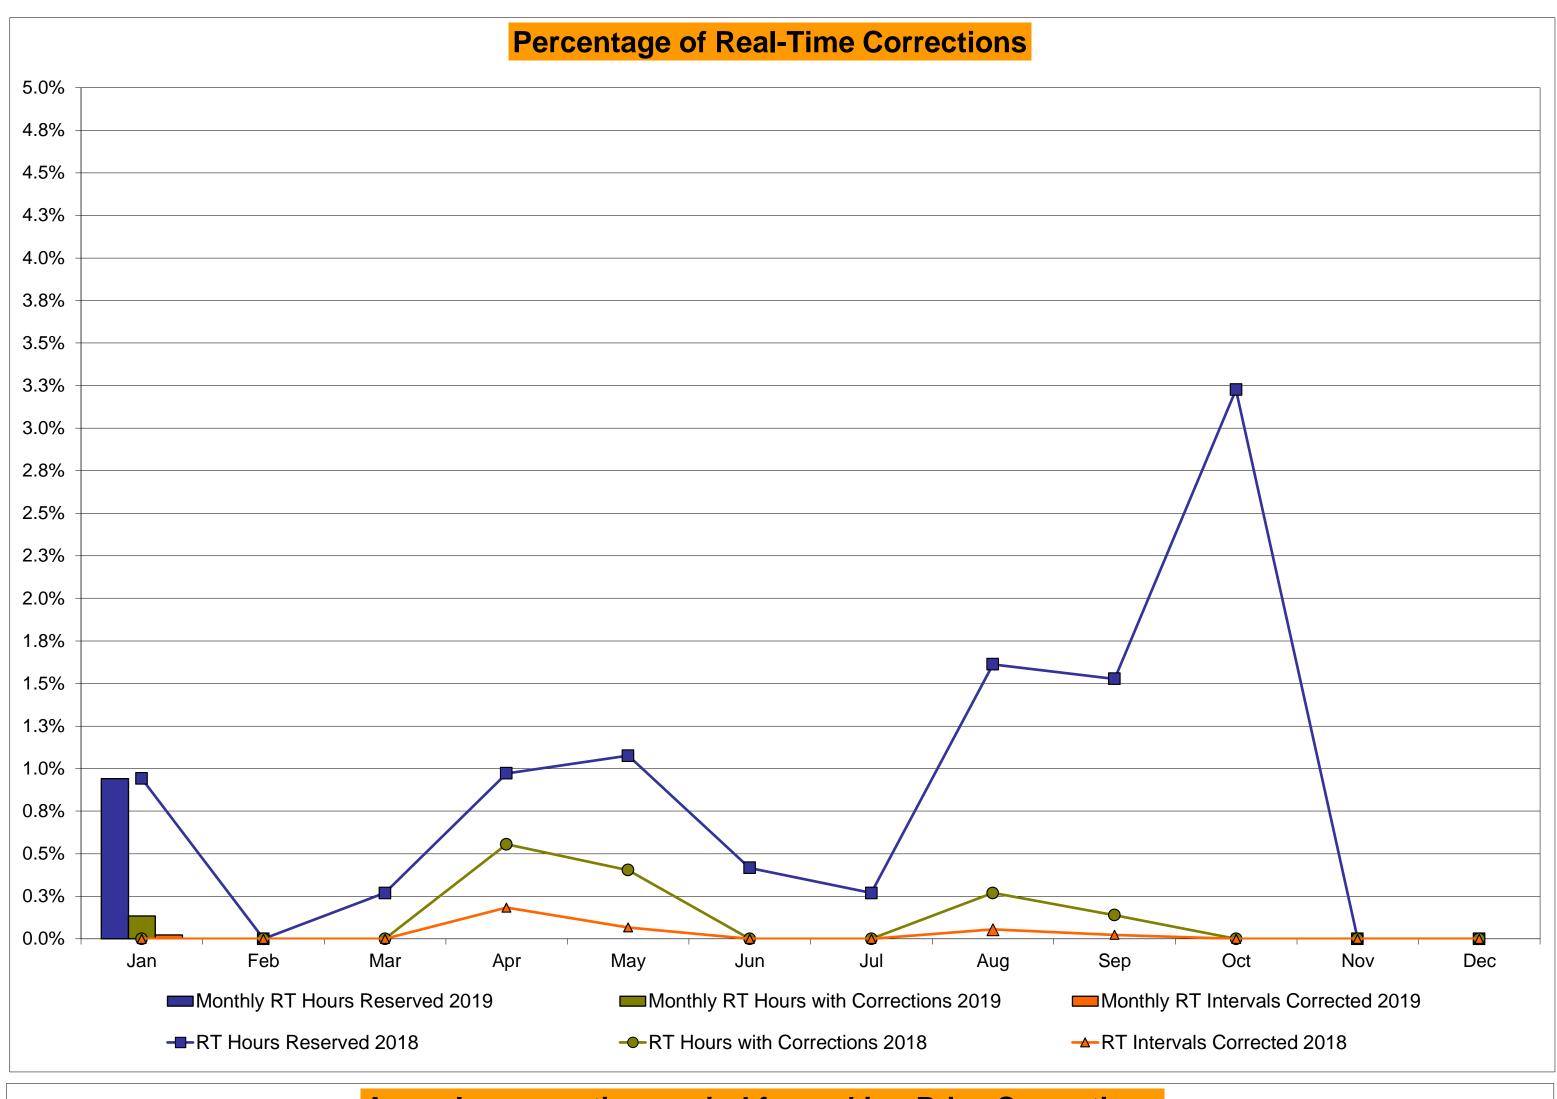

r>0.00%<br>0.04%<br>3<br>720<br>0.42%<br>0.62%<br>0.00<br>2.00 | 0<br>744<br>0.00%<br>0.14%<br>0<br>9,021<br>0.00%<br>0.04%<br>2<br>744<br>0.27%<br>0.57%<br>0.00<br>2.00 | 2<br>744<br>0.27%<br>0.15%<br>5<br>9,071<br>0.06%<br>0.04%<br>12<br>744<br>1.61%<br>0.70%<br>2.00<br>2.00 | 1<br>720<br>0.14%<br>0.15%<br>2<br>8,723<br>0.02%<br>0.04%<br>11<br>720<br>1.53%<br>0.79%<br>3.00<br>2.14 | 0<br>744<br>0.00%<br>0.14%<br>0<br>8,990<br>0.00%<br>0.03%<br>24<br>744<br>3.23%<br>1.04%<br>0.00<br>2.14 | 0 721 0.00% 0.12%  0 8,763 0.00% 0.03%  0 721 0.00% 0.95%  0.00 2.14                     | 0<br>744<br>0.00%<br>0.11%<br>0<br>8,993<br>0.00%<br>0.03%<br>0<br>744<br>0.00%<br>0.87%<br>0.00<br>2.14 |

<sup>\*</sup>Calendar days from reservation date; for June 2018 forward, business days from market date









|        |                  |           |           |           | Virtual L | oad and | Supp             | oly Zonal | Statistic | s (Avera  | ge MWh/da | ay) - 2019 | )                |           |          |            |           |
|--------|------------------|-----------|-----------|-----------|-----------|---------|------------------|-----------|-----------|-----------|-----------|------------|------------------|-----------|----------|------------|-----------|
|        |                  | Virtual L | oad Bid   | Virtual S | upply Bid |         |                  | Virtual L | _oad Bid  | Virtual S | upply Bid |            |                  | Virtual I | Load Bid | Virtual Su | upply Bid |
|        |                  |           | Not       |           | Not       |         |