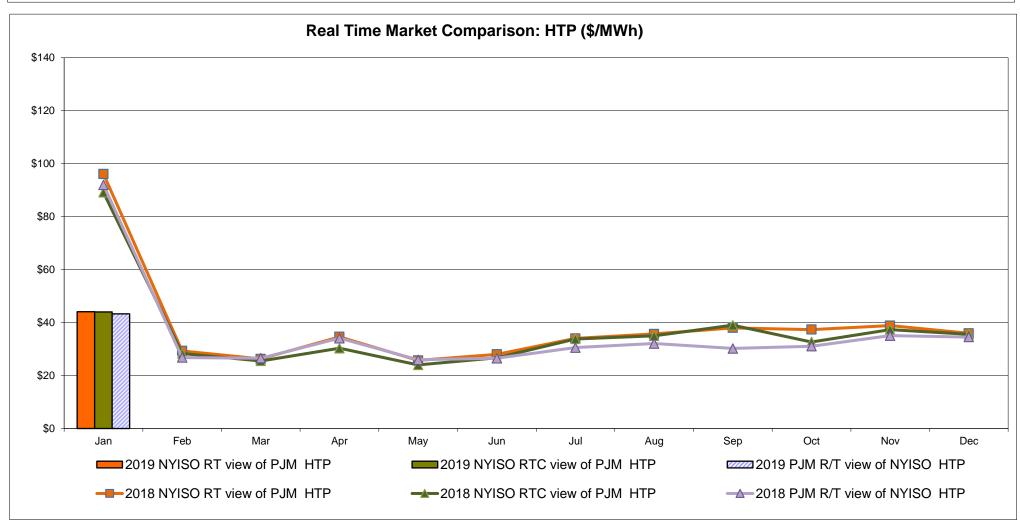

e Line: Cross Sound Cable (New England)**





#### Note:

ISO-NE Forecast is an advisory posting @ 18:00 day before.

The DAM and R/T prices at the Shorham 13899 interface are used for ISO-NE.

The DAM and R/T prices at the CSC interface are used for NYISO.

## **External Controllable Line: Northport - Norwalk (New England)**





#### Note:

ISO-NE Forecast is an advisory posting @ 18:00 day before.

The DAM and R/T prices at the Northport 138 interface are used for ISO-NE.

The DAM and R/T prices at the 1385 interface are used for NYISO.

## **External Controllable Line: Neptune (PJM)**





## **External Comparison Hydro-Quebec**





Note:

Hydro-Quebec Prices are unavailable.

## **External Controllable Line: Linden VFT (PJM)**





## **External Controllable Line: Hudson (PJM)**





## **NYISO Real Time Price Correction Statistics**

| <u>2019</u>                                                                                                                                                                                                                                                                                                                                                                                                                                                                                                                                  |                                                                                                                                                                                                       | <u>January</u>