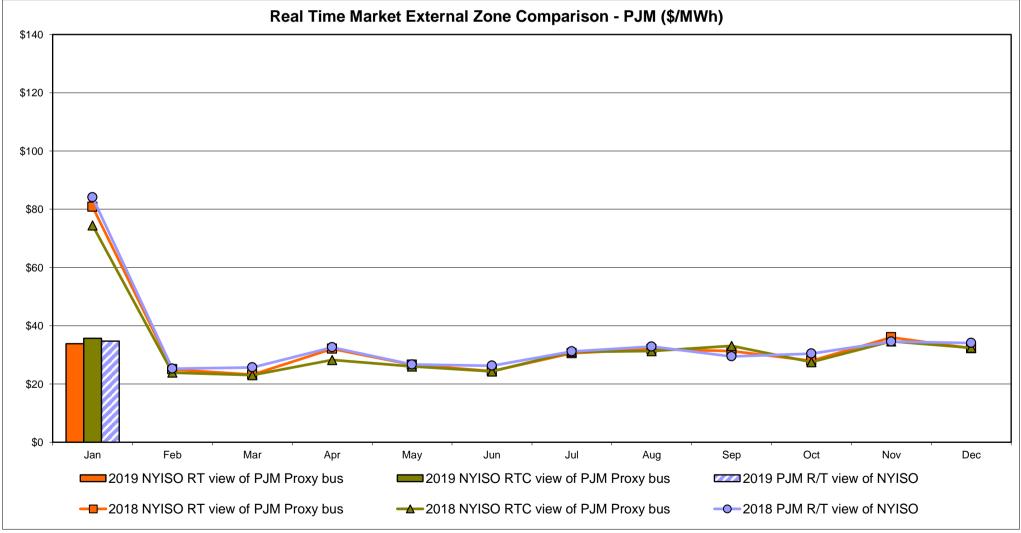

|
| Unweighted Price * Standard Deviation  RTC LBMP  Unweighted Price * Standard Deviation                | Zone O  32.55 18.82 | QUEBEC (Wheel) (I  Zone M  31.48 20.25              | QUEBEC mport/Export)  Zone M  31.47 20.25              | Zone P<br>39.91<br>21.83                   | <b>ENGLAND Zone N</b> 51.59 28.15     | SOUND<br>CABLE<br>Controllable<br>Line<br>55.11<br>31.32                   | NORWALK<br>Controllable<br>Line<br>54.71<br>30.17 | <u>Line</u> 52.25 30.31 47.60          | Controllable<br>Line<br>48.26<br>28.79                   | Controllable<br>Line<br>48.78<br>28.88<br>44.02 | 27.92                                  |

<sup>\*</sup> Straight LBMP averages

















## **External Comparison ISO-New England**





## **External Comparison PJM**





#### **External Comparison Ontario IESO**





Notes: Exchange factor used for January 2019 was 0.75187969924812 to US

HOEP: Hourly Ontario Energy Price Pre-Dispatch: Projected Energy Price

## **External Controllable Line: Cross Sound Cable (New England)**





#### Note:

ISO-NE Forecast is an advisory posting @ 18:00 day before.

The DAM and R/T prices at the Shorham 13899 interface are used for ISO-NE.

The DAM and R/T prices at the CSC interface are used for NYISO.

## **External Controllable Line: Northport - Norwalk (New England)**





#### Note:

ISO-NE Forecast is an advisory posting @ 18:00 day before.

The DAM and R/T prices at the Northport 138 interface are used for ISO-NE.

The DAM and R/T prices at the 1385 interface are used for NYISO.

## **External Controllable Line: