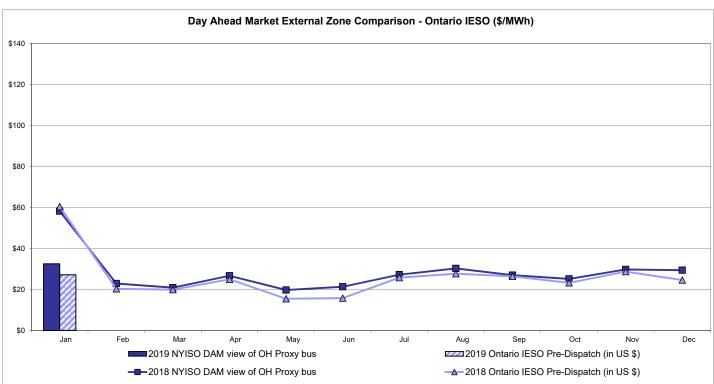

ard Deviation  RTC LBMP  Unweighted Price * Standard Deviation                | Zone O  32.55 18.82 | QUEBEC (Wheel) (I  Zone M  31.48 20.25              | QUEBEC mport/Export)  Zone M  31.47 20.25              | Zone P<br>39.91<br>21.83                   | <b>ENGLAND Zone N</b> 51.59 28.15     | SOUND<br>CABLE<br>Controllable<br>Line<br>55.11<br>31.32                   | NORWALK<br>Controllable<br>Line<br>54.71<br>30.17 | <u>Line</u> 52.25 30.31 47.60          | Controllable<br>Line<br>48.26<br>28.79                   | Controllable<br>Line<br>48.78<br>28.88<br>44.02 | 27.92                                  |

<sup>\*</sup> Straight LBMP averages

















## **External Comparison ISO-New England**





## **External Comparison PJM**





#### **External Comparison Ontario IESO**





Notes: Exchange factor used for January 2019 was 0.75187969924812 to US

HOEP: Hourly Ontario Energy Price Pre-Dispatch: Projected Energy Price

## **External Controllable Line: Cross Sound Cable (New England)**





#### Note:

ISO-NE Forecast is an advisory posting @ 18:00 day before.

The DAM and R/T prices at the Shorham 13899 interface are used for ISO-NE.

The DAM and R/T prices at the CSC interface are used for NYISO.

## **External Controllable Line: Northport - Norwalk (New England)**





#### Note:

ISO-NE Forecast is an advisory posting @ 18:00 day before.

The DAM and R/T prices at the Northport 138 interface are used for ISO-NE.

The DAM and R/T prices at the 1385 interface are used for NYISO.

## **External Controllable Line: Neptune (PJM)**





## **External Comparison