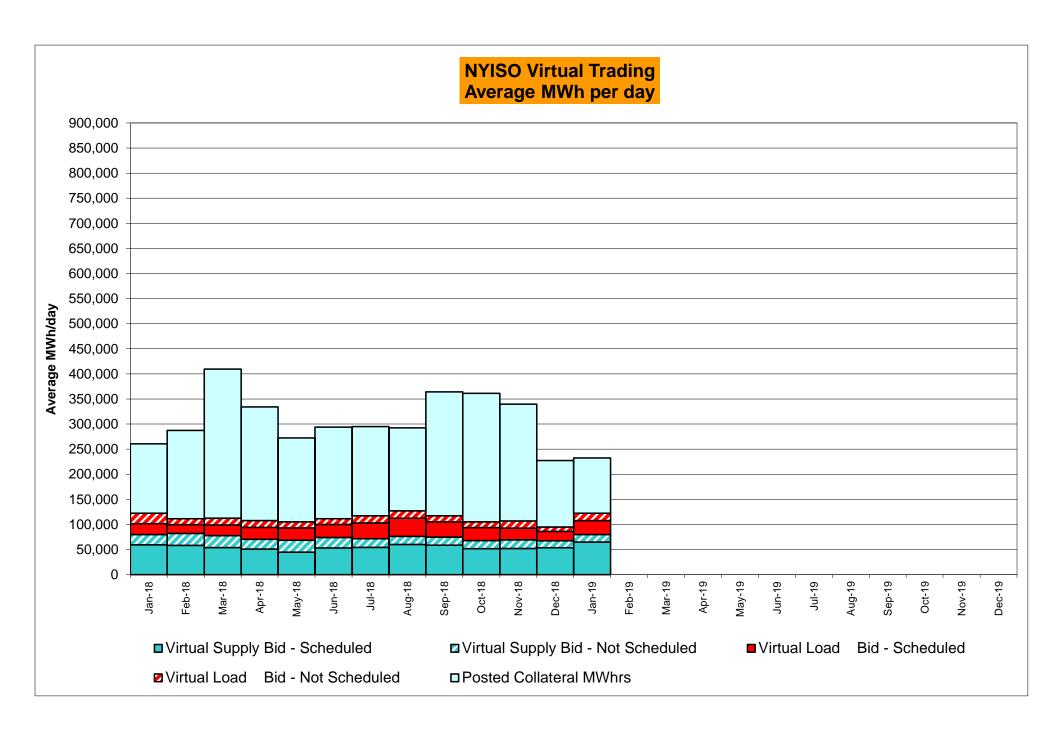

00%<br>0.04%<br>3<br>720<br>0.42%<br>0.62%<br>0.00<br>2.00 | 0<br>744<br>0.00%<br>0.14%<br>0<br>9,021<br>0.00%<br>0.04%<br>2<br>744<br>0.27%<br>0.57%<br>0.00<br>2.00 | 2<br>744<br>0.27%<br>0.15%<br>5<br>9,071<br>0.06%<br>0.04%<br>12<br>744<br>1.61%<br>0.70%<br>2.00<br>2.00 | 1<br>720<br>0.14%<br>0.15%<br>2<br>8,723<br>0.02%<br>0.04%<br>11<br>720<br>1.53%<br>0.79%<br>3.00<br>2.14 | 0<br>744<br>0.00%<br>0.14%<br>0<br>8,990<br>0.00%<br>0.03%<br>24<br>744<br>3.23%<br>1.04%<br>0.00<br>2.14 | 0 721 0.00% 0.12%  0 8,763 0.00% 0.03%  0 721 0.00% 0.95%  0.00 2.14                     | 0<br>744<br>0.00%<br>0.11%<br>0<br>8,993<br>0.00%<br>0.03%<br>0<br>744<br>0.00%<br>0.87%<br>0.00<br>2.14 |

<sup>\*</sup>Calendar days from reservation date; for June 2018 forward, business days from market date









|        |                  |           |           |           | Virtual L | oad and | Supp             | oly Zonal | Statistic | s (Avera  | ge MWh/da | ay) - 2019 | )                |           |          |            |           |
|--------|------------------|-----------|-----------|-----------|-----------|---------|------------------|-----------|-----------|-----------|-----------|------------|------------------|-----------|----------|------------|-----------|
|        |                  | Virtual L | oad Bid   | Virtual S | upply Bid |         |                  | Virtual L | _oad Bid  | Virtual S | upply Bid |            |                  | Virtual I | Load Bid | Virtual Su | upply Bid |
|        |                  |           | Not       |           | Not       |         |