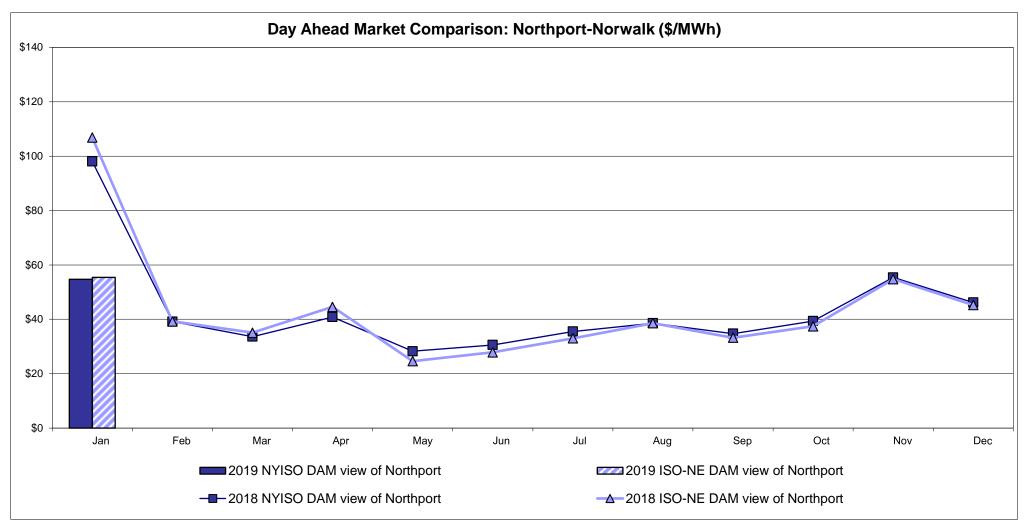

79                   | Controllable<br>Line<br>48.78<br>28.88<br>44.02 | 27.92                                  |

<sup>\*</sup> Straight LBMP averages

















## **External Comparison ISO-New England**





## **External Comparison PJM**





#### **External Comparison Ontario IESO**





Notes: Exchange factor used for January 2019 was 0.75187969924812 to US

HOEP: Hourly Ontario Energy Price Pre-Dispatch: Projected Energy Price

## **External Controllable Line: Cross Sound Cable (New England)**





#### Note:

ISO-NE Forecast is an advisory posting @ 18:00 day before.

The DAM and R/T prices at the Shorham 13899 interface are used for ISO-NE.

The DAM and R/T prices at the CSC interface are used for NYISO.

## **External Controllable Line: Northport - Norwalk (New England)**





#### Note:

ISO-NE Forecast is an advisory posting @ 18:00 day before.

The DAM and R/T prices at the Northport 138 interface are used for ISO-NE.

The DAM and R/T prices at the 1385 interface are used for NYISO.

## **External Controllable Line: Neptune (PJM)**





## **External Comparison Hydro-Quebec**





Note:

Hydro-Quebec Prices are unavailable.

## **External Controllable Line: Linden VFT (PJM)**





## **External Controllable Line: Hudson (PJM)**





## **NYISO Real Time Price Correction Statistics**

| <u>2019</u>