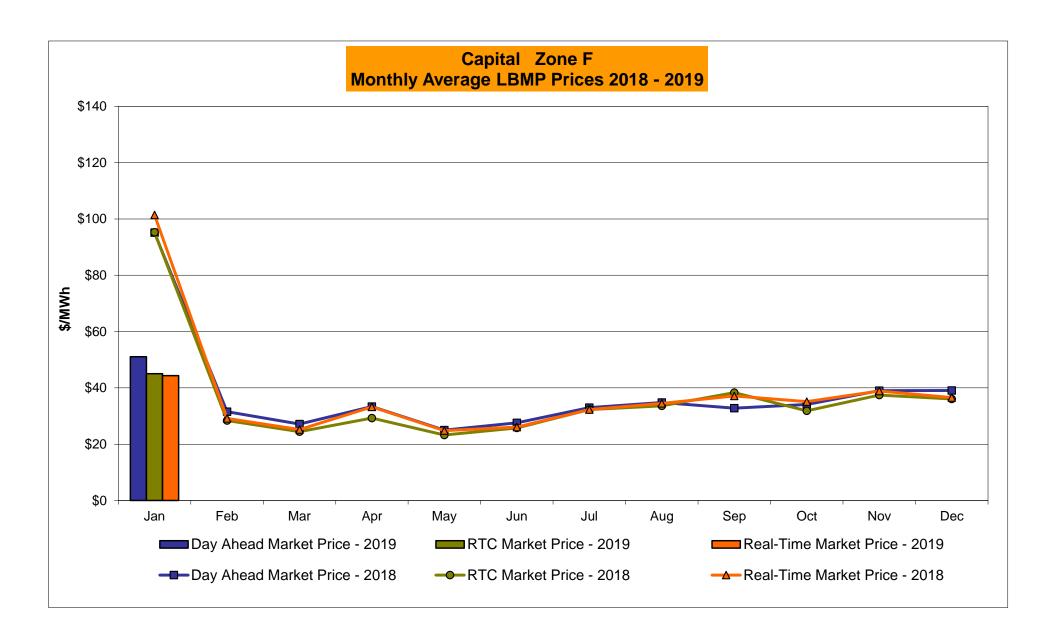

## Market Performance Highlights January 2019

- LBMP for January is \$50.93/MWh; higher than \$40.31/MWh in December 2018 and lower than \$99.55/MWh in January 2018.
  - Day Ahead and Real Time Load Weighted LBMPs are higher compared to December.
- January 2019 average year-to-date monthly cost of \$52.99/MWh is a 48% decrease from \$101.54/MWh in January 2018.
- Average daily sendout is 449 GWh/day in January; higher than 425 GWh/day in December 2018 and lower than 463 GWh/day in January 2018.
- Natural gas and distillate prices were higher compared to the previous month.
  - Natural Gas (Transco Z6 NY) was \$6.11/MMBtu, up from \$4.10/MMBtu in December.
  - Natural gas prices are down 65.9% year-over-year.
  - Jet Kerosene Gulf Coast was \$13.25/MMBtu, up from \$12.54/MMBtu in December.
  - Ultra Low Sulfur No.2 Diesel NY Harbor was \$13.20/MMBtu, up from \$12.84/MMBtu in December.
  - Distillate prices are down 9.7% year-over-year.
- Uplift per MWh is higher compared to the previous month.
  - Uplift (not including NYISO cost of operations) is (\$0.25)/MWh; higher than (\$0.29)/MWh in December.
    - Local Reliability Share is \$0.32/MWh, higher than \$0.23/MWh in December.
    - Statewide Share is (\$0.57)/MWh, lower than (\$0.52)/MWh in December.
  - TSA \$ per NYC MWh is \$0.00/MWh.
  - Total uplift costs (Schedule 1 components including NYISO Cost of Operations) are higher than December.

## NYISO Average Cost/MWh (Energy and Ancillary Services) \* from the LBMP Customer point of view

| 2019                            | <u>January</u> | <u>February</u> | <u>March</u> | <u>April</u> | <u>May</u> | <u>June</u> | <u>July</u> | <u>August</u> | <u>September</u> | <u>October</u> | November | <u>December</u> |
|---------------------------------|----------------|-----------------|--------------|--------------|------------|-------------|-------------|---------------|------------------|----------------|----------|-----------------|
| LBMP                            | 50.93          |                 |              |              |            |             |             |               |                  |                |          |                 |
| NTAC                            | 0.51           |                 |              |              |            |             |             |               |                  |                |          |                 |
| Reserve                         | 0.54           |                 |              |              |            |             |             |               |                  |                |          |                 |
| Regulation                      | 0.13           |                 |              |              |            |             |             |               |                  |                |          |                 |
| NYISO Cost of Operations        | 0.68           |                 |              |              |            |             |             |               |                  |                |          |                 |
| FERC Fee Recovery               | 0.08           |                 |              |              |            |             |             |               |                  |                |          |                 |
| Uplift                          | (0.25)         |                 |              |              |            |             |             |               |                  |                |          |                 |
| Uplift: Local Reliability Share | 0.32           |                 |              |              |            |             |             |               |                  |                |          |                 |
| Uplift: Statewide Share         | (0.57)         |                 |              |              |            |             |             |               |                  |                |          |                 |
| Voltage Support and Black Start | 0.37           |                 |              |              |            |             |             |               |                  |                |          |                 |
| Avg Monthly Cost                | 52.99          |                 |              |              |            |             |             |               |                  |                |          |                 |
| Avg YTD Cost                    | 52.99          |                 |              |              |            |             |             |               |                  |                |          |                 |
| Avg 115 cost                    | 32.33          |                 |              |              |            |             |             |               |                  |                |          |                 |
| TSA \$ per NYC MWh              | 0.00           |                 |              |              |            |             |             |               |                  |                |          |                 |
| 2018                            | <u>January</u> | <u>February</u> | March        | <u>April</u> | <u>May</u> | <u>June</u> | <u>July</u> | <u>August</u> | <u>September</u> | <u>October</u> | November | December        |
| LBMP                            | 99.55          | 33.83           | 29.91        | 35.00        | 28.78      | 32.53       | 39.58       | 42.56         | 38.70            | 35.85          | 43.15    | 40.31           |
| NTAC                            | 0.71           | 0.58            | 0.88         | 1.09         | 0.88       | 1.00        | 0.93        | 0.72          | 0.40             | 0.36           | 1.18     | 0.93            |
| Reserve                         | 0.92           | 0.65            | 0.64         | 0.81         | 0.68       | 0.57        | 0.49        | 0.51          | 0.52             | 0.80           | 0.66     | 0.54            |
| Regulation                      | 0.15           | 0.15            | 0.16         | 0.12         | 0.14       | 0.16        | 0.09        | 0.09          | 0.09             | 0.16           | 0.17     | 0.17            |
| NYISO Cost of Operations        | 0.65           | 0.65            | 0.66         | 0.65         | 0.66       | 0.67        | 0.67        | 0.66          | 0.66             | 0.63           | 0.63     | 0.63            |
| FERC Fee Recovery               | 0.08           | 0.10            | 0.09         | 0.10         | 0.09       | 0.09        | 0.06        | 0.06          | 0.08             | 0.09           | 0.09     | 0.08            |
| Uplift                          | (0.92)         | (0.50)          | (0.31)       | (0.45)       | 0.05       | 0.30        | (0.13)      | (0.02)        | (0.11)           | (0.30)         | (0.27)   | (0.29)          |
| Uplift: Local Reliability Share | 0.59           | 0.14            | 0.19         | 0.12         | 0.22       | 0.18        | 0.44        | 0.59          | 0.37             | 0.27           | 0.25     | 0.23            |
| Uplift: Statewide Share         | (1.52)         | (0.64)          | (0.51)       | (0.57)       | (0.17)     | 0.12        | (0.57)      | (0.61)        | (0.48)           | (0.56)         | (0.52)   | (0.52)          |
| Voltage Support and Black Start | 0.40           | 0.41            | 0.42         | 0.41         | 0.42       | 0.42        | 0.42        | 0.42          | 0.42             | 0.40           | 0.40     | 0.40            |
| Avg Monthly Cost                | 101.54         | 35.87           | 32.45        | 37.74        | 31.70      | 35.73       | 42.12       | 45.01         | 40.76            | 38.00          | 46.01    | 42.78           |
| Avg YTD Cost                    | 101.54         | 72.85           | 60.06        | 54.82        | 50.20      | 47.70       | 46.64       | 46.37         | 45.75            | 45.03          | 45.11    | 44.92           |
| TSA \$ per NYC MWh              | 0.00           | 0.00            | 0.04         | 0.00         | 0.08       | 0.39        | 0.21        | 0.14          | 0.33             | 0.75           | 0.00     | 0.00            |