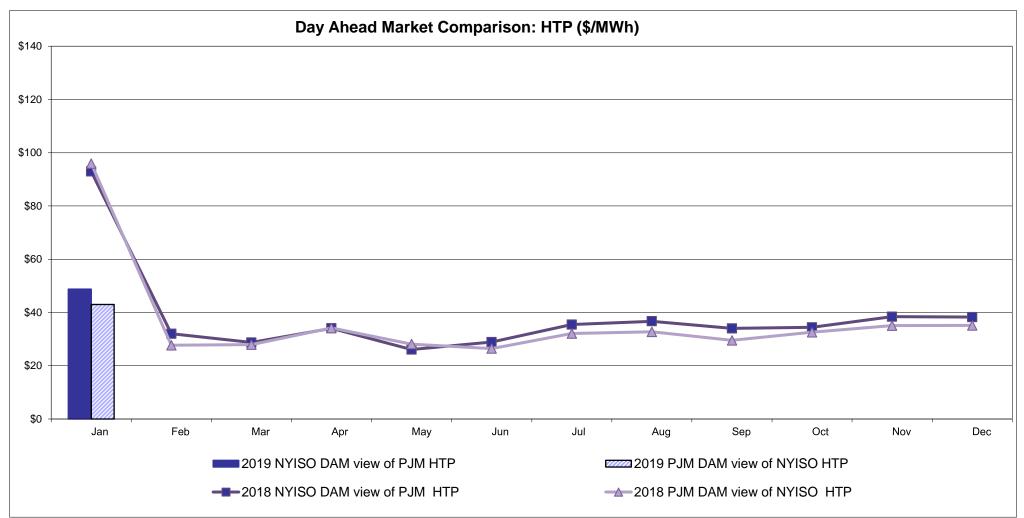

ble Line: Cross Sound Cable (New England)**





#### Note:

ISO-NE Forecast is an advisory posting @ 18:00 day before.

The DAM and R/T prices at the Shorham 13899 interface are used for ISO-NE.

The DAM and R/T prices at the CSC interface are used for NYISO.

## **External Controllable Line: Northport - Norwalk (New England)**





#### Note:

ISO-NE Forecast is an advisory posting @ 18:00 day before.

The DAM and R/T prices at the Northport 138 interface are used for ISO-NE.

The DAM and R/T prices at the 1385 interface are used for NYISO.

## **External Controllable Line: Neptune (PJM)**





## **External Comparison Hydro-Quebec**





Note:

Hydro-Quebec Prices are unavailable.

## **External Controllable Line: Linden VFT (PJM)**





## **External Controllable Line: Hudson (PJM)**





## **NYISO Real Time Price Correction Statistics**

| <u>2019</u>                                                                                                                                                                                                                                                                                                                                                                                                                                                                                                                                  |                                                                                                                                                                                                       | <u>January</u>