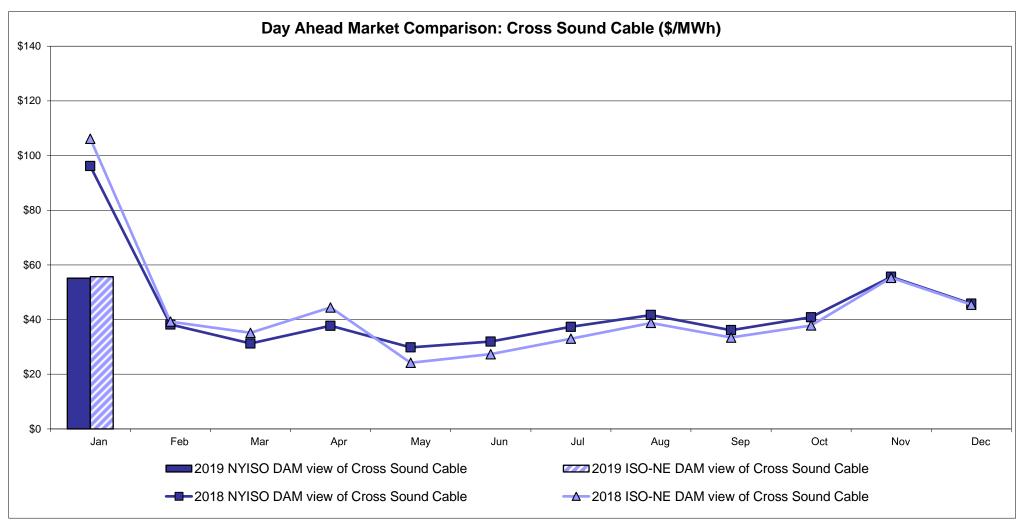

P<br>39.91<br>21.83                   | <b>ENGLAND Zone N</b> 51.59 28.15     | SOUND<br>CABLE<br>Controllable<br>Line<br>55.11<br>31.32                   | NORWALK<br>Controllable<br>Line<br>54.71<br>30.17 | <u>Line</u> 52.25 30.31 47.60          | Controllable<br>Line<br>48.26<br>28.79                   | Controllable<br>Line<br>48.78<br>28.88<br>44.02 | 27.92                                  |

<sup>\*</sup> Straight LBMP averages

















## **External Comparison ISO-New England**





## **External Comparison PJM**





#### **External Comparison Ontario IESO**





Notes: Exchange factor used for January 2019 was 0.75187969924812 to US

HOEP: Hourly Ontario Energy Price Pre-Dispatch: Projected Energy Price

## **External Controllable Line: Cross Sound Cable (New England)**





#### Note:

ISO-NE Forecast is an advisory posting @ 18:00 day before.

The DAM and R/T prices at the Shorham 13899 interface are used for ISO-NE.

The DAM and R/T prices at the CSC interface are used for NYISO.

## **External Controllable Line: Northport - Norwalk (New England)**





#### Note:

ISO-NE Forecast is an advisory posting @ 18:00 day before.

The DAM and R/T prices at the Northport 138 interface are used for ISO-NE.

The DAM and R/T prices at the 1385 interface are used for NYISO.

## **External Controllable Line: Neptune (PJM)**





## **External Comparison Hydro-Quebec**





Note:

Hydro-Quebec Prices are unavailable.

## **External Controllable Line: Linden VFT (PJM)**





## **External Controllable Line: Hudson (PJM)**





## **NYISO Real Time Price Correction Sta