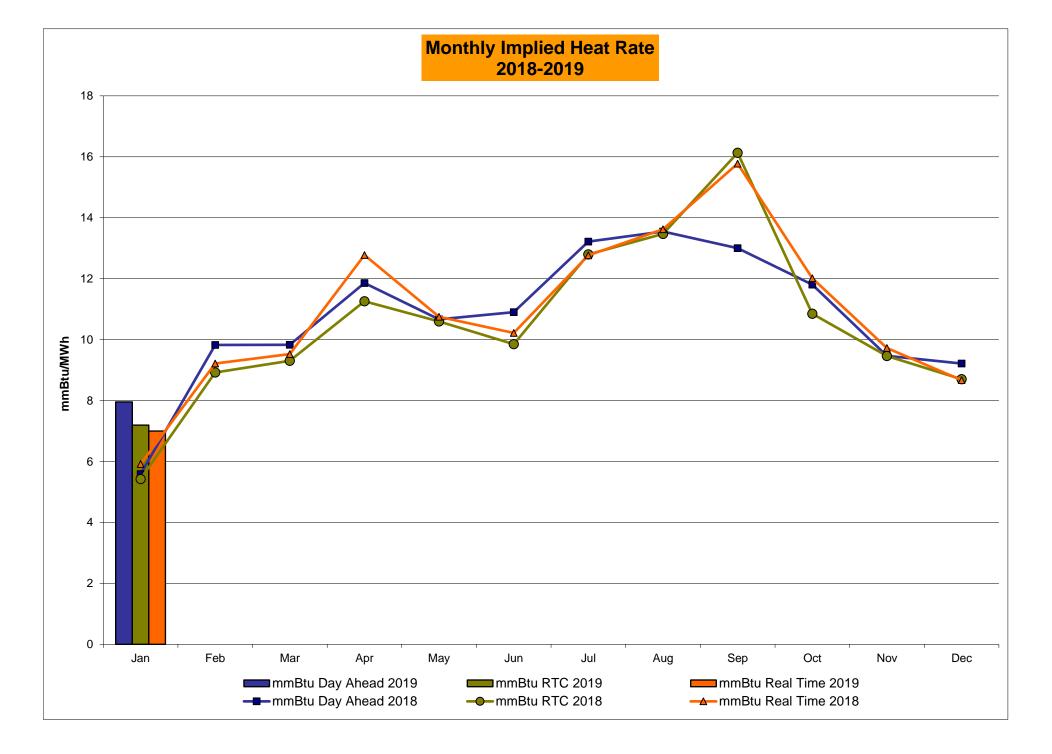

## Market Performance Highlights January 2019

- LBMP for January is \$50.93/MWh; higher than \$40.31/MWh in December 2018 and lower than \$99.55/MWh in January 2018.
  - Day Ahead and Real Time Load Weighted LBMPs are higher compared to December.
- January 2019 average year-to-date monthly cost of \$52.99/MWh is a 48% decrease from \$101.54/MWh in January 2018.
- Average daily sendout is 449 GWh/day in January; higher than 425 GWh/day in December 2018 and lower than 463 GWh/day in January 2018.
- Natural gas and distillate prices were higher compared to the previous month.
  - Natural Gas (Transco Z6 NY) was \$6.11/MMBtu, up from \$4.10/MMBtu in December.
  - Natural gas prices are down 65.9% year-over-year.
  - Jet Kerosene Gulf Coast was \$13.25/MMBtu, up from \$12.54/MMBtu in December.
  - Ultra Low Sulfur No.2 Diesel NY Harbor was \$13.20/MMBtu, up from \$12.84/MMBtu in December.
  - Distillate prices are down 9.7% year-over-year.
- Uplift per MWh is higher compared to the previous month.
  - Uplift (not including NYISO cost of operations) is (\$0.25)/MWh; higher than (\$0.29)/MWh in December.
    - Local Reliability Share is \$0.32/MWh, higher than \$0.23/MWh in December.
    - Statewide Share is (\$0.57)/MWh, lower than (\$0.52)/MWh in December.
  - TSA \$ per NYC MWh is \$0.00/MWh.
  - Total uplift costs (Schedule 1 components including NYISO Cost of Operations) are higher than December.