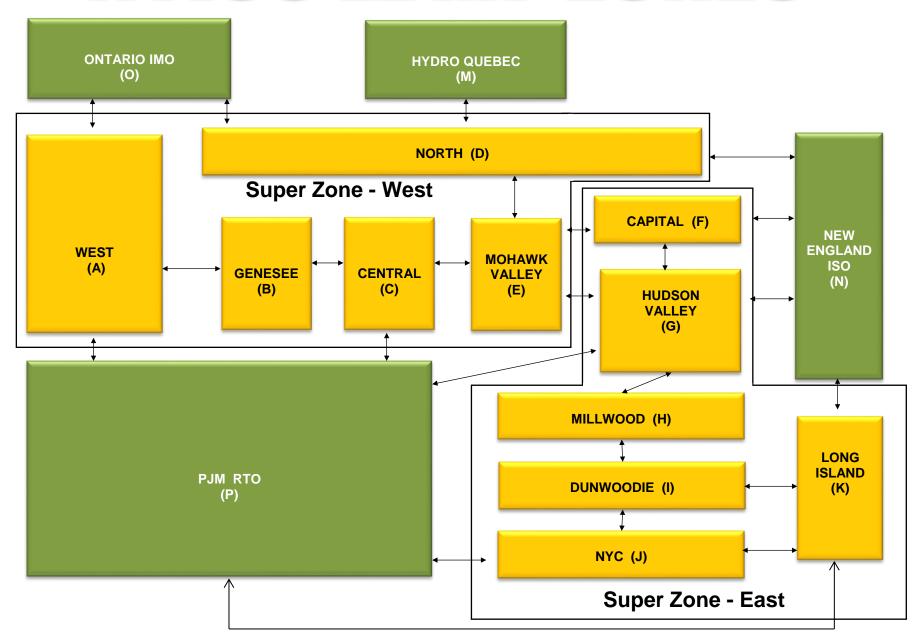

<br>6.96<br>5.33<br>4.70<br>3.47<br>3.11<br>2.48         | 8.37<br>8.37<br>6.36<br>5.69<br>5.69<br>4.31<br>4.22<br>4.22<br>4.22<br>12.88<br>3.43<br>2.63<br>1.07<br>1.07<br>0.38<br>0.11<br>0.11<br>12.40<br>0.21<br>8.14<br>8.14<br>4.26<br>4.70<br>4.70<br>0.92<br>0.06<br>0.06                 | 6.93<br>6.93<br>6.57<br>4.00<br>4.00<br>3.97<br>3.97<br>3.97<br>3.97<br>14.47<br>4.39<br>4.39<br>3.85<br>0.50<br>0.50<br>0.38<br>0.09<br>0.09<br>17.43<br>0.22<br>7.39<br>7.39<br>6.45<br>1.16<br>1.16<br>0.67<br>0.10                 | 4.99 4.86 3.71 3.70 3.70 3.70 3.70 3.70 14.07  1.71 1.58 0.00 0.00 0.00 0.00 0.00 0.00 0.00 16.90 0.22  3.49 3.49 3.15 0.00 0.00 0.00 0.00 0.00 0.00 0.00 0 |



—■ Real Time % of unit hours mitigated - 2018

→ DAM % of unit hours mitigated - 2018







## NYISO LBMP ZONES



#### **Billing Codes for Chart C**

| Chart - C Category Name                   | <b>Billing Code</b> | Billing Category Name                                                              |
|-------------------------------------------|---------------------|------------------------------------------------------------------------------------|
| Bid Production Cost Guarantee Balancing   | 81203               | Balancing NYISO Bid Production Cost Guarantee - Internal Units                     |
| Bid Production Cost Guarantee Balancing   | 81204               | Balancing NYISO Bid Production Cost Guarantee - External Units                     |
| Bid Production Cost Guarantee Balancing   | 81205               | Balancing NYISO Bid Production Cost Guarantee Expenditure due to Curtailed Imports