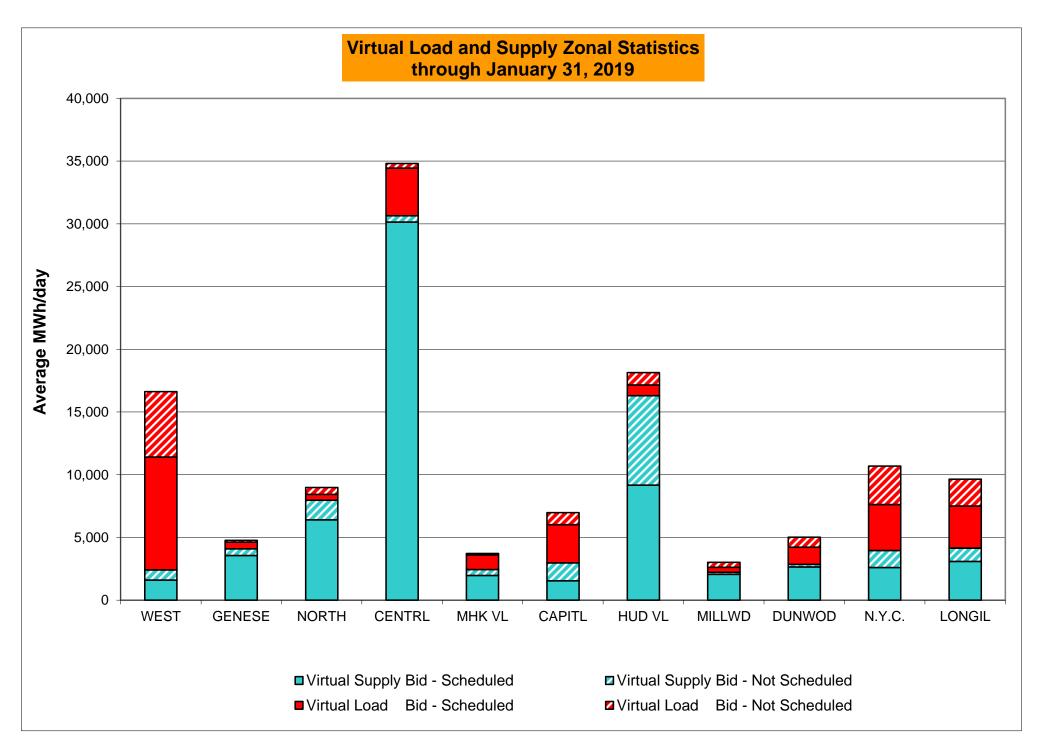

DAM Bid Production Cost Guarantees for Virtual Transactions are included in the chart and are shown from the inception of Virtual Transactions. These values are small and cannot be identified on the chart.