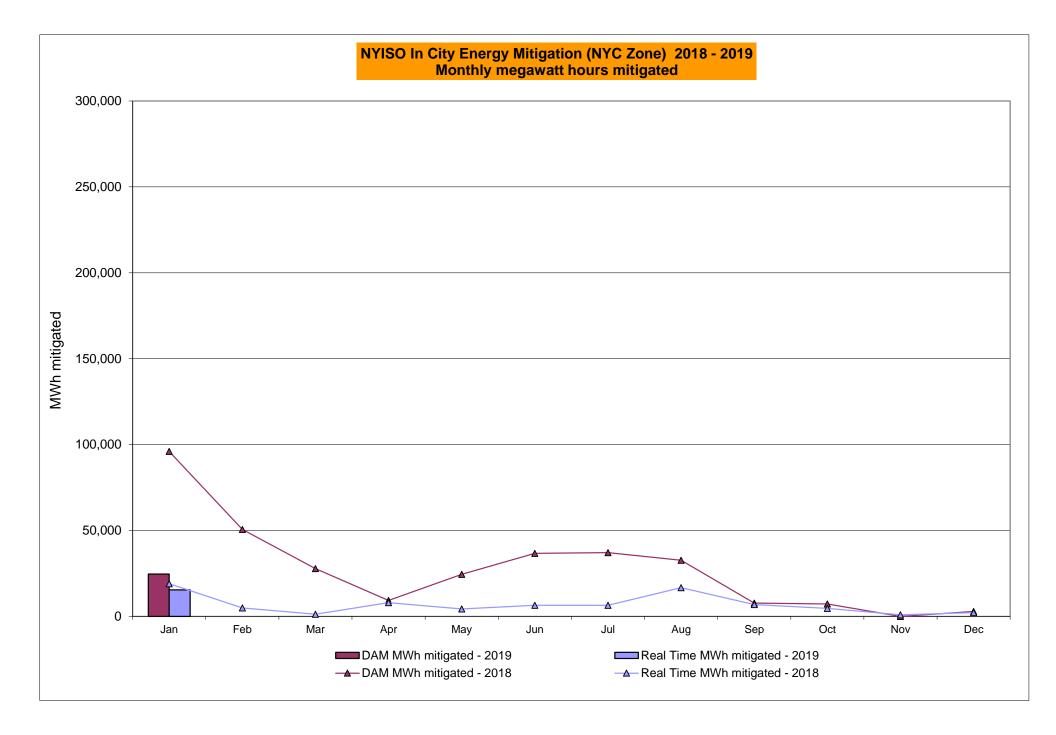

.90<br>0.20<br>9.13<br>8.50<br>6.96<br>5.33<br>4.70<br>3.47<br>3.11<br>2.48         | 8.37<br>8.37<br>6.36<br>5.69<br>5.69<br>4.31<br>4.22<br>4.22<br>4.22<br>12.88<br>3.43<br>2.63<br>1.07<br>1.07<br>0.38<br>0.11<br>0.11<br>12.40<br>0.21<br>8.14<br>8.14<br>4.26<br>4.70<br>4.70<br>0.92<br>0.06<br>0.06                 | 6.93<br>6.93<br>6.57<br>4.00<br>4.00<br>3.97<br>3.97<br>3.97<br>3.97<br>14.47<br>4.39<br>4.39<br>3.85<br>0.50<br>0.50<br>0.38<br>0.09<br>0.09<br>17.43<br>0.22<br>7.39<br>7.39<br>6.45<br>1.16<br>1.16<br>0.67<br>0.10                 | 4.99 4.86 3.71 3.70 3.70 3.70 3.70 3.70 14.07  1.71 1.58 0.00 0.00 0.00 0.00 0.00 0.00 0.00 16.90 0.22  3.49 3.49 3.15 0.00 0.00 0.00 0.00 0.00 0.00 0.00 0 |



—■ Real Time % of unit hours mitigated - 2018

→ DAM % of unit hours mitigated - 2018







## NYISO LBMP ZONES



#### **Billing Codes for Chart C**

| Chart - C Category Name                   | <b>Billing Code</b> | Billing Category Name                                                              |
|-------------------------------------------|---------------------|------------------------------------------------------------------------------------|
| Bid Production Cost Guarantee Balancing   | 81203               | Balancing NYISO Bid Production Cost Guarantee - Internal Units                     |
| Bid Production Cost Guarantee Balancing   | 81204               | Balancing NYISO Bid Production Cost Guarantee - External Units                     |
| Bid Production Cost Guarantee Balancing   | 81205               | Balancing NYISO Bid Production Cost Guarantee Expenditu