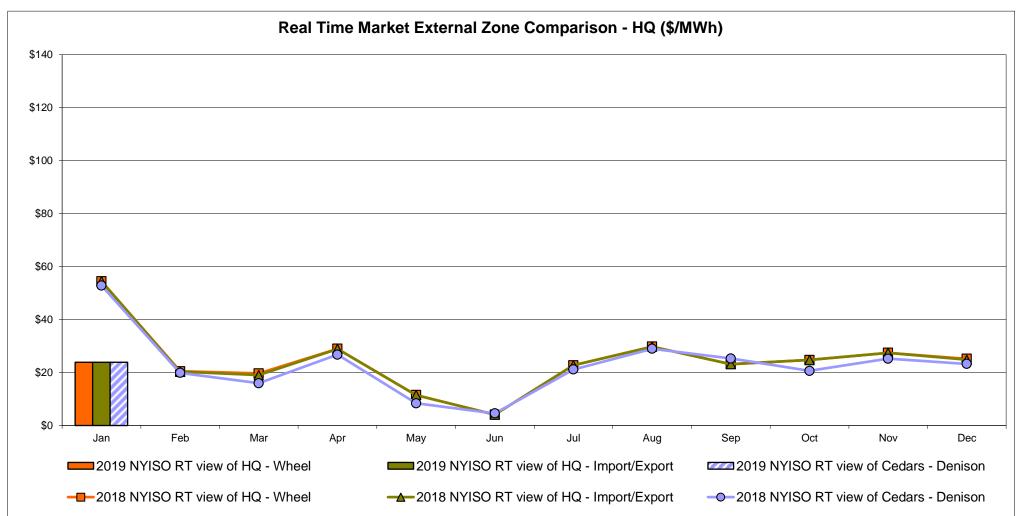

factor used for January 2019 was 0.75187969924812 to US

HOEP: Hourly Ontario Energy Price Pre-Dispatch: Projected Energy Price

## **External Controllable Line: Cross Sound Cable (New England)**





#### Note:

ISO-NE Forecast is an advisory posting @ 18:00 day before.

The DAM and R/T prices at the Shorham 13899 interface are used for ISO-NE.

The DAM and R/T prices at the CSC interface are used for NYISO.

## **External Controllable Line: Northport - Norwalk (New England)**





#### Note:

ISO-NE Forecast is an advisory posting @ 18:00 day before.

The DAM and R/T prices at the Northport 138 interface are used for ISO-NE.

The DAM and R/T prices at the 1385 interface are used for NYISO.

## **External Controllable Line: Neptune (PJM)**





## **External Comparison Hydro-Quebec**





Note:

Hydro-Quebec Prices are unavailable.

## **External Controllable Line: Linden VFT (PJM)**





## **External Controllable Line: Hudson (PJM)**





## **NYISO Real Time Price Correction Statistics**

| <u>2019</u>                                                                                                                                                                                                                                                                                                                                                                                                                                                                                                                                  |