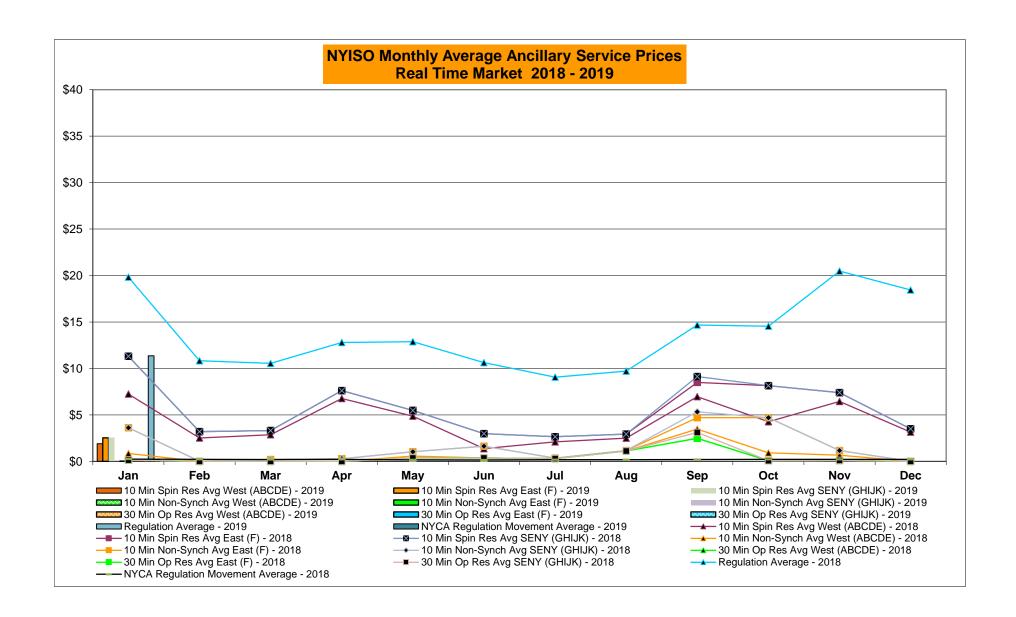

| —          | Oct-19           |           | -        |            |           |
|        |                  |           |           |           |           | _       | Nov-19           |           |           |           |           | _          | Nov-19           |           |          |            |           |
|        | Nov-19           |           |           | -         |           | _       |                  |           |           |           |           |            |                  |           | -        |            |           |
|        | Dec-19           |           |           |           |           |         | Dec-19           |           |           |           |           |            | Dec-19           |           |          |            |           |









## NYISO Markets Ancillary Services Statistics - Unweighted Price (\$/MWH)

|