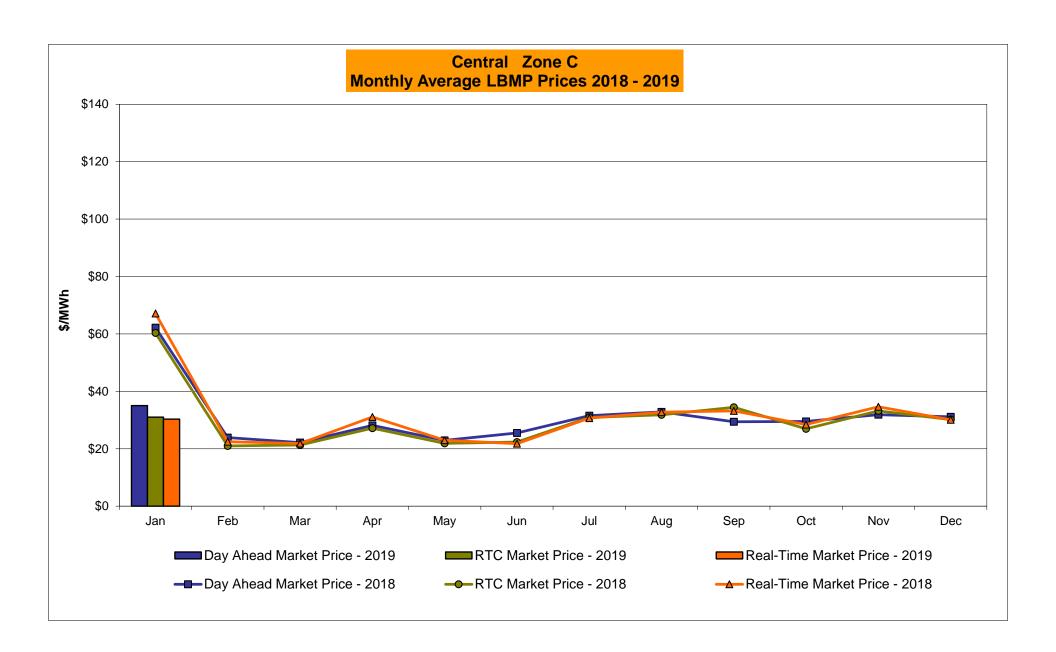

## Market Performance Highlights January 2019

- LBMP for January is \$50.93/MWh; higher than \$40.31/MWh in December 2018 and lower than \$99.55/MWh in January 2018.
  - Day Ahead and Real Time Load Weighted LBMPs are higher compared to December.
- January 2019 average year-to-date monthly cost of \$52.99/MWh is a 48% decrease from \$101.54/MWh in January 2018.
- Average daily sendout is 449 GWh/day in January; higher than 425 GWh/day in December 2018 and lower than 463 GWh/day in January 2018.
- Natural gas and distillate prices were higher compared to the previous month.
  - Natural Gas (Transco Z6 NY) was \$6.11/MMBtu, up from \$4.10/MMBtu in December.
  - Natural gas prices are down 65.9% year-over-year.
  - Jet Kerosene Gulf Coast was \$13.25/MMBtu, up from \$12.54/MMBtu in December.
  - Ultra Low Sulfur No.2 Diesel NY Harbor was \$13.20/MMBtu, up from \$12.84/MMBtu in December.
  - Distillate prices are down 9.7% year-over-year.
- Uplift per MWh is higher compared to the previous month.
  - Uplift (not including NYISO cost of operations) is (\$0.25)/MWh; higher than (\$0.29)/MWh in December.
    - Local Reliability Share is \$0.32/MWh, higher than \$0.23/MWh in December.
    - Statewide Share is (\$0.57)/MWh, lower than (\$0.52)/MWh in December.
  - TSA \$ per NYC MWh is \$0.00/MWh.
  - Total uplift costs (Schedule 1 components including NYISO Cost of Operations) are higher than December.

## NYISO Average Cost/MWh (Energy and Ancillary Services) \* from the LBMP Customer point of view

| 2019                            | <u>January</u> | <u>February</u> | <u>March</u> | <u>April</u> | <u>May</u> | <u>June</u> | <u>July</u> | <u>August</u> | <u>September</u> | <u>October</u> | November | <u>December</u> |
|---------------------------------|----------------|-----------------|--------------|--------------|------------|-------------|-------------|---------------|------------------|----------------|----------|-----------------|
| LBMP                            | 50.93          |                 |              |              |            |             |             |               |                  |                |          |                 |
| NTAC                            | 0.51           |                 |              |              |            |             |             |               |                  |                |          |                 |
| Reserve                         | 0.54           |                 |              |              |            |             |             |               |                  |                |          |                 |
| Regulation                      | 0.13           |                 |              |              |            |             |             |               |                  |                |          |                 |
| NYISO Cost of Operations        | 0.68           |                 |              |              |            |             |             |               |                  |                |          |                 |
| FERC Fee Recovery               | 0.08           |                 |              |              |            |             |             |               |                  |                |          |                 |
| Uplift                          | (0.25)         |                 |              |              |            |             |             |               |                  |                |          |                 |
| Uplift: Local Reliability Share | 0.32           |                 |              |              |            |             |             |               |                  |                |          |                 |
| Uplift: Statewide Share         | (0.57)         |                 |              |              |            |             |             |               |                  |                |          |                 |
| Voltage Support and Black Start | 0.37           |                 |              |              |            |             |             |               |                  |                |          |                 |
| Avg Monthly Cost                | 52.99          |                 |              |              |            |             |             |               |                  |                |          |                 |
| Avg YTD Cost                    | 52.99          |                 |              |              |            |             |             |               |                  |                |          |                 |
| Avg 115 cost                    | 32.33          |                 |              |              |            |             |             |               |                  |                |          |                 |
| TSA \$ per NYC MWh              | 0.00           |                 |              |              |            |             |             |               |                  |                |          |                 |
| 2018                            | <u>January</u> | <u>February</u> | March        | <u>April</u> | <u>May</u> | <u>June</u> | <u>July</u> | <u>August</u> | <u>September</u> | <u>October</u> | November | December        |
| LBMP                            | 99.55          | 33.83           | 29.91        | 35.00        | 28.78      | 32.53       | 39.58       | 42.56         | 38.70            | 35.85          | 43.15    | 40.31           |
| NTAC                            | 0.71           | 0.58            | 0.88         | 1.09         | 0.88       | 1.00        | 0.93        | 0.72          | 0.40             | 0.36           | 1.18     | 0.93            |
| Reserve                         | 0.92           | 0.65            | 0.64         | 0.81         | 0.68       | 0.57        | 0.49        | 0.51          | 0.52             | 0.80           | 0.66     | 0.54            |
| Regulation                      | 0.15           | 0.15            | 0.16         | 0.12         | 0.14       | 0.16        | 0.09        | 0.09          | 0.09             | 0.16           | 0.17     | 0.17            |
| NYISO Cost of Operations        | 0.65           | 0.65            | 0.66         | 0.65         | 0.66       | 0.67        | 0.67        | 0.66          | 0.66             | 0.63           | 0.63     | 0.63            |
| FERC Fee Recovery               | 0.08           | 0.10            | 0.09         | 0.10         | 0.09       | 0.09        | 0.06        | 0.06          | 0.08             | 0.09           | 0.09     | 0.08            |
| Uplift                          | (0.92)         | (0.50)          | (0.31)       | (0.45)       | 0.05       | 0.30        | (0.13)      | (0.02)        | (0.11)           | (0.30)         | (0.27)   | (0.29)          |
| Uplift: Local Reliability Share | 0.59           | 0.14            | 0.19         | 0.12         | 0.22       | 0.18        | 0.44        | 0.59          | 0.37             | 0.27           | 0.25     | 0.23            |
| Uplift: Statewide Share         | (1.52)         | (0.64)          | (0.51)       | (0.57)       | (0.17)     | 0.12        | (0.57)      | (0.61)        | (0.48)           | (0.56)         | (0.52)   | (0.52)          |
| Voltage Support and Black Start | 0.40           | 0.41            | 0.42         | 0.41         | 0.42       | 0.42        | 0.42        | 0.42          | 0.42             | 0.40           | 0.40     | 0.40            |
| Avg Monthly Cost                | 101.54         | 35.87           | 32.45        | 37.74        | 31.70      | 35.73       | 42.12       | 45.01         | 40.76            | 38.00          | 46.01    | 42.78           |
| Avg YTD Cost                    | 101.54         | 72.85           | 60.06        | 54.82        | 50.20      | 47.70       | 46.64       | 46.37         | 45.75            | 45.03          | 45.11    | 44.92           |
| TSA \$ per NYC MWh              | 0.00           | 0.00            | 0.04         | 0.00         | 0.08       | 0.39        | 0.21        | 0.14          | 0.33             | 0.75           | 0.00     | 0.00            |