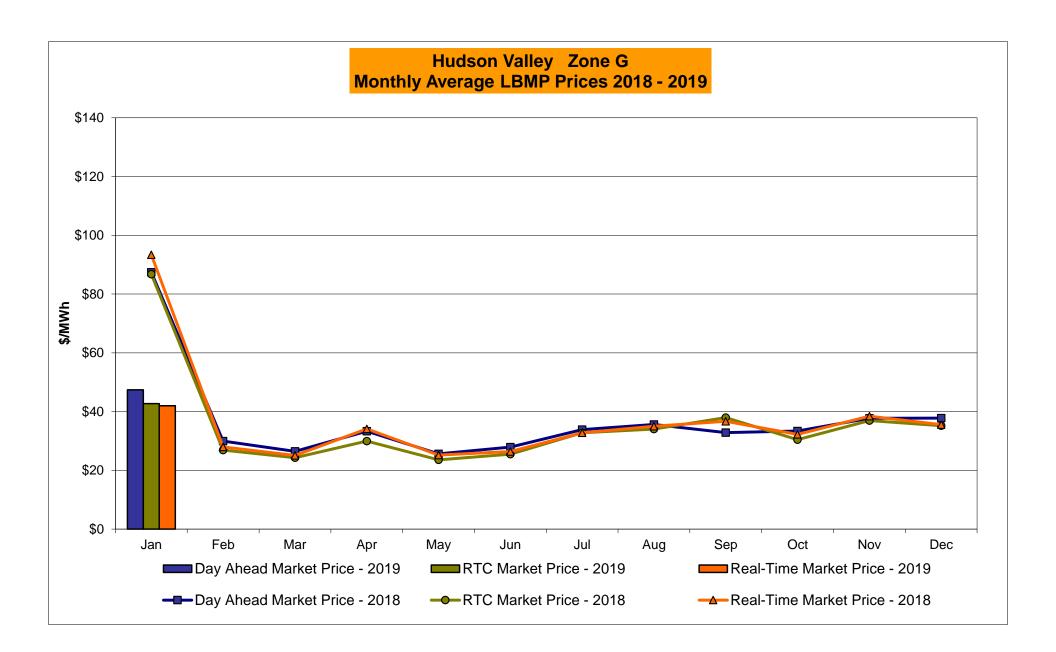

## Market Performance Highlights January 2019

- LBMP for January is \$50.93/MWh; higher than \$40.31/MWh in December 2018 and lower than \$99.55/MWh in January 2018.
  - Day Ahead and Real Time Load Weighted LBMPs are higher compared to December.
- January 2019 average year-to-date monthly cost of \$52.99/MWh is a 48% decrease from \$101.54/MWh in January 2018.
- Average daily sendout is 449 GWh/day in January; higher than 425 GWh/day in December 2018 and lower than 463 GWh/day in January 2018.
- Natural gas and distillate prices were higher compared to the previous month.
  - Natural Gas (Transco Z6 NY) was \$6.11/MMBtu, up from \$4.10/MMBtu in December.
  - Natural gas prices are down 65.9% year-over-year.
  - Jet Kerosene Gulf Coast was \$13.25/MMBtu, up from \$12.54/MMBtu in December.
  - Ultra Low Sulfur No.2 Diesel NY Harbor was \$13.20/MMBtu, up from \$12.84/MMBtu in December.
  - Distillate prices are down 9.7% year-over-year.
- Uplift per MWh is higher compared to the previous month.
  - Uplift (not including NYISO cost of operations) is (\$0.25)/MWh; higher than (\$0.29)/MWh in December.
    - Local Reliability Share is \$0.32/MWh, higher than \$0.23/MWh in December.
    - Statewide Share is (\$0.57)/MWh, lower than (\$0.52)/MWh in December.
  - TSA \$ per NYC MWh is \$0.00/MWh.
  - Total uplift costs (Schedule 1 components including NYISO Cost of Operations) are higher than December.

## NYISO Average Cost/MWh (Energy and Ancillary Services) \* from the LBMP Customer point of view

| 2019                            | <u>January</u> | <u>February</u> | <u>March</u> | <u>April</u> | <u>May</u> | <u>June</u> | <u>July</u> | <u>August</u> | <u>September</u> | <u>October</u> | November | <u>December</u> |
|---------------------------------|----------------|-----------------|--------------|--------------|------------|-------------|-------------|---------------|------------------|----------------|----------|-----------------|
| LBMP                            | 50.93          |                 |              |              |            |             |             |               |                  |                |          |                 |
| NTAC                            | 0.51           |                 |              |              |            |             |             |               |                  |                |          |                 |
| Reserve                         | 0.54           |                 |              |              |            |             |             |               |                  |                |          |                 |
| Regulation                      | 0.13           |                 |              |              |            |             |             |               |                  |                |          |                 |
| NYISO Cost of Operations        | 0.68           |                 |              |              |            |             |             |               |                  |                |          |                 |
| FERC Fee Recovery               | 0.08           |                 |              |              |            |             |             |               |                  |                |          |                 |
| Uplift                          | (0.25)         |                 |              |              |            |             |             |               |                  |                |          |                 |
| Uplift: Local Reliability Share | 0.32           |                 |              |              |            |             |             |               |                  |                |          |                 |
| Uplift: Statewide Share         | (0.57)         |                 |              |              |            |             |             |               |                  |                |          |                 |
| Voltage Support and Black Start | 0.37           |                 |              |              |            |             |             |               |                  |                |          |                 |
| Avg Monthly Cost                | 52.99          |                 |              |              |            |             |             |               |                  |                |          |                 |
| Avg YTD Cost                    | 52.99          |                 |              |              |            |             |             |               |                  |                |          |                 |
| Avg 115 cost                    | 32.33          |                 |              |              |            |             |             |               |                  |                |          |                 |
| TSA \$ per NYC MWh              | 0.00           |                 |              |              |            |             |             |               |                  |                |          |                 |
| 2018                            | <u>January</u> | <u>February</u> | March        | <u>April</u> | <u>May</u> | <u>June</u> | <u>July</u> | <u>August</u> | <u>September</u> | <u>October</u> | November | December        |
| LBMP                            | 99.55          | 33.83           | 29.91        | 35.00        | 28.78      | 32.53       | 39.58       | 42.56         | 38.70            | 35.85          | 43.15    | 40.31           |
| NTAC                            | 0.71           | 0.58            | 0.88         | 1.09         | 0.88       | 1.00        | 0.93        | 0.72          | 0.40             | 0.36           | 1.18     | 0.93            |
| Reserve                         | 0.92           | 0.65            | 0.64         | 0.81         | 0.68       | 0.57        | 0.49        | 0.51          | 0.52             | 0.80           | 0.66     | 0.54            |
| Regulation                      | 0.15           | 0.15            | 0.16         | 0.12         | 0.14       | 0.16        | 0.09        | 0.09          | 0.09             | 0.16           | 0.17     | 0.17            |
| NYISO Cost of Operations        | 0.65           | 0.65            | 0.66         | 0.65         | 0.66       | 0.67        | 0.67        | 0.66          | 0.66             | 0.63           | 0.63     | 0.63            |
| FERC Fee Recovery               | 0.08           | 0.10            | 0.09         | 0.10         | 0.09       | 0.09        | 0.06        | 0.06          | 0.08             | 0.09           | 0.09     | 0.08            |
| Uplift                          | (0.92)         | (0.50)          | (0.31)       | (0.45)       | 0.05       | 0.30        | (0.13)      | (0.02)        | (0.11)           | (0.30)         | (0.27)   | (0.29)          |
| Uplift: Local Reliability Share | 0.59           | 0.14            | 0.19         | 0.12         | 0.22       | 0.18        | 0.44        | 0.59          | 0.37             | 0.27           | 0.25     | 0.23            |
| Uplift: Statewide Share         | (1.52)         | (0.64)          | (0.51)       | (0.57)       | (0.17)     | 0.12        | (0.57)      | (0.61)        | (0.48)           | (0.56)         | (0.52)   | (0.52)          |
| Voltage Support and Black Start | 0.40           | 0.41            | 0.42         | 0.41         | 0.42       | 0.42        | 0.42        | 0.42          | 0.42             | 0.40           | 0.40     | 0.40            |
| Avg Monthly Cost                | 101.54         | 35.87           | 32.45        | 37.74        | 31.70      | 35.73       | 42.12       | 45.01         | 40.76            | 38.00          | 46.01    | 42.78           |
| Avg YTD Cost                    | 101.54         | 72.85           | 60.06        | 54.82        | 50.20      | 47.70       | 46.64       | 46.37         | 45.75            | 45.03          | 45.11    | 44.92           |
| TSA \$ per NYC MWh              | 0.00           | 0.00            | 0.04         | 0.00         | 0.08       | 0.39        | 0.21        | 0.14          | 0.33             | 0.75           | 0.00     | 0.00            |