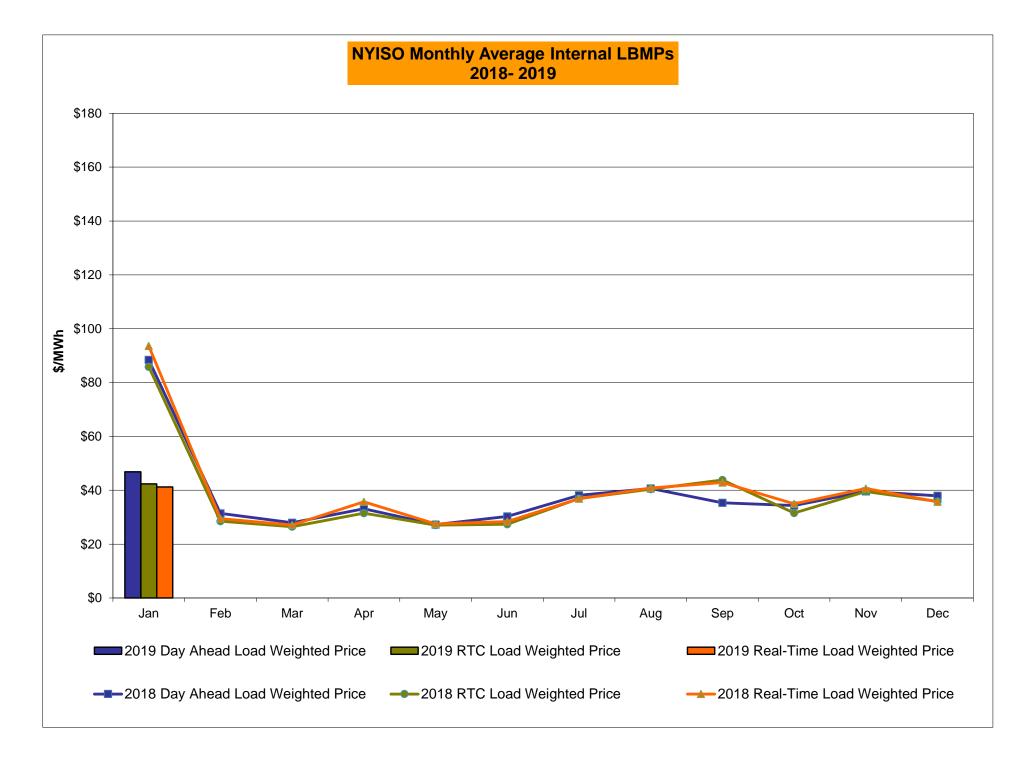

## Market Performance Highlights January 2019

- LBMP for January is \$50.93/MWh; higher than \$40.31/MWh in December 2018 and lower than \$99.55/MWh in January 2018.
  - Day Ahead and Real Time Load Weighted LBMPs are higher compared to December.
- January 2019 average year-to-date monthly cost of \$52.99/MWh is a 48% decrease from \$101.54/MWh in January 2018.
- Average daily sendout is 449 GWh/day in January; higher than 425 GWh/day in December 2018 and lower than 463 GWh/day in January 2018.
- Natural gas and distillate prices were higher compared to the previous month.
  - Natural Gas (Transco Z6 NY) was \$6.11/MMBtu, up from \$4.10/MMBtu in December.
  - Natural gas prices are down 65.9% year-over-year.
  - Jet Kerosene Gulf Coast was \$13.25/MMBtu, up from \$12.54/MMBtu in December.
  - Ultra Low Sulfur No.2 Diesel NY Harbor was \$13.20/MMBtu, up from \$12.84/MMBtu in December.
  - Distillate prices are down 9.7% year-over-year.
- Uplift per MWh is higher compared to the previous month.
  - Uplift (not including NYISO cost of operations) is (\$0.25)/MWh; higher than (\$0.29)/MWh in December.
    - Local Reliability Share is \$0.32/MWh, higher than \$0.23/MWh in December.
    - Statewide Share is (\$0.57)/MWh, lower than (\$0.52)/MWh in December.
  - TSA \$ per NYC MWh is \$0.00/MWh.
  - Total uplift costs (Schedule 1 components including NYISO Cost of Operations) are higher than December.

## NYISO Average Cost/MWh (Energy and Ancillary Services) \* from the LBMP Customer point of view

| 2019                            | <u>January</u> | <u>February</u> | <u>March</u> | <u>April</u> | <u>May</u> | <u>June</u> | <u>July</u> | <u>August</u> | <u>September</u> | <u>October</u> | November | <u>December</u> |
|---------------------------------|----------------|-----------------|--------------|--------------|------------|-------------|-------------|---------------|------------------|----------------|----------|-----------------|
| LBMP                            | 50.93          |                 |              |              |            |             |             |               |                  |                |          |                 |
| NTAC                            | 0.51           |                 |              |              |            |             |             |               |                  |                |          |                 |
| Reserve                         | 0.54           |                 |              |              |            |             |             |               |                  |                |          |                 |
| Regulation                      | 0.13           |                 |              |              |            |             |             |               |                  |                |          |                 |
| NYISO Cost of Operations        | 0.68           |                 |              |              |            |             |             |               |                  |                |          |                 |
| FERC Fee Recovery               | 0.08           |                 |              |              |            |             |             |               |                  |                |          |                 |
| Uplift                          | (0.25)         |                 |              |              |            |             |             |               |                  |                |          |                 |
| Uplift: Local Reliability Share | 0.32           |                 |              |              |            |             |             |               |                  |                |          |                 |
| Uplift: Statewide Share         | (0.57)         |                 |              |              |            |             |             |               |                  |                |          |                 |
| Voltage Support and Black Start | 0.37           |                 |              |              |            |             |             |               |                  |                |          |                 |
| Avg Monthly Cost                | 52.99          |                 |              |              |            |             |             |               |                  |                |          |                 |
| Avg YTD Cost                    | 52.99          |                 |              |              |            |             |             |               |                  |                |          |                 |
| Avg 115 cost                    | 32.33          |                 |              |              |            |             |             |               |                  |                |          |                 |
| TSA \$ per NYC MWh              | 0.00           |                 |              |              |            |             |             |               |                  |                |          |                 |
| 2018                            | <u>January</u> | <u>February</u> | March        | <u>April</u> | <u>May</u> | <u>June</u> | <u>July</u> | <u>August</u> | <u>September</u> | <u>October</u> | November | December        |
| LBMP                            | 99.55          | 33.83           | 29.91        | 35.00        | 28.78      | 32.53       | 39.58       | 42.56         | 38.70            | 35.85          | 43.15    | 40.31           |
| NTAC                            | 0.71           | 0.58            | 0.88         | 1.09         | 0.88       | 1.00        | 0.93        | 0.72          | 0.40             | 0.36           | 1.18     | 0.93            |
| Reserve                         | 0.92           | 0.65            | 0.64         | 0.81         | 0.68       | 0.57        | 0.49        | 0.51          | 0.52             | 0.80           | 0.66     | 0.54            |
| Regulation                      | 0.15           | 0.15            | 0.16         | 0.12         | 0.14       | 0.16        | 0.09        | 0.09          | 0.09             | 0.16           | 0.17     | 0.17            |
| NYISO Cost of Operations        | 0.65           | 0.65            | 0.66         | 0.65         | 0.66       | 0.67        | 0.67        | 0.66          | 0.66             | 0.63           | 0.63     | 0.63            |
| FERC Fee Recovery               | 0.08           | 0.10            | 0.09         | 0.10         | 0.09       | 0.09        | 0.06        | 0.06          | 0.08             | 0.09           | 0.09     | 0.08            |
| Uplift                          | (0.92)         | (0.50)          | (0.31)       | (0.45)       | 0.05       | 0.30        | (0.13)      | (0.02)        | (0.11)           | (0.30)         | (0.27)   | (0.29)          |
| Uplift: Local Reliability Share | 0.59           | 0.14            | 0.19         | 0.12         | 0.22       | 0.18        | 0.44        | 0.59          | 0.37             | 0.27           | 0.25     | 0.23            |
| Uplift: Statewide Share         | (1.52)         | (0.64)          | (0.51)       | (0.57)       | (0.17)     | 0.12        | (0.57)      | (0.61)        | (0.48)           | (0.56)         | (0.52)   | (0.52)          |
| Voltage Support and Black Start | 0.40           | 0.41            | 0.42         | 0.41         | 0.42       | 0.42        | 0.42        | 0.42          | 0.42             | 0.40           | 0.40     | 0.40            |
| Avg Monthly Cost                | 101.54         | 35.87           | 32.45        | 37.74        | 31.70      | 35.73       | 42.12       | 45.01         | 40.76            | 38.00          | 46.01    | 42.78           |
| Avg YTD Cost                    | 101.54         | 72.85           | 60.06        | 54.82        | 50.20      | 47.70       | 46.64       | 46.37         | 45.75            | 45.03          | 45.11    | 44.92           |
| TSA \$ per NYC MWh              | 0.00           | 0.00            | 0.04         | 0.00         | 0.08       | 0.39        | 0.21        | 0.14          | 0.33             | 0.75           | 0.00     | 0.00            |