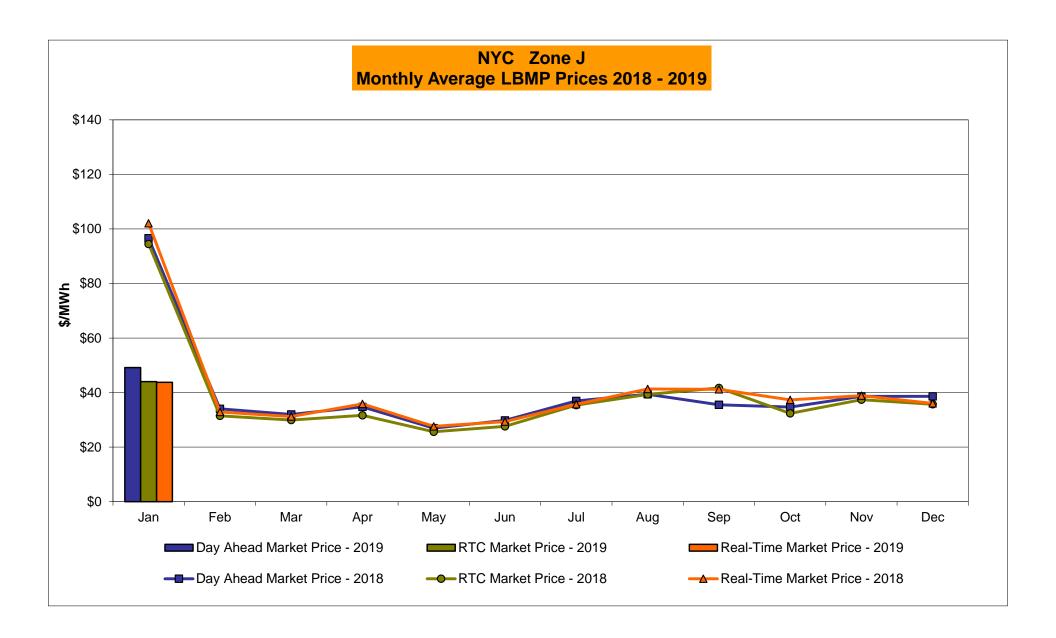

## Market Performance Highlights January 2019

- LBMP for January is \$50.93/MWh; higher than \$40.31/MWh in December 2018 and lower than \$99.55/MWh in January 2018.
  - Day Ahead and Real Time Load Weighted LBMPs are higher compared to December.
- January 2019 average year-to-date monthly cost of \$52.99/MWh is a 48% decrease from \$101.54/MWh in January 2018.
- Average daily sendout is 449 GWh/day in January; higher than 425 GWh/day in December 2018 and lower than 463 GWh/day in January 2018.
- Natural gas and distillate prices were higher compared to the previous month.
  - Natural Gas (Transco Z6 NY) was \$6.11/MMBtu, up from \$4.10/MMBtu in December.
  - Natural gas prices are down 65.9% year-over-year.
  - Jet Kerosene Gulf Coast was \$13.25/MMBtu, up from \$12.54/MMBtu in December.
  - Ultra Low Sulfur No.2 Diesel NY Harbor was \$13.20/MMBtu, up from \$12.84/MMBtu in December.
  - Distillate prices are down 9.7% year-over-year.
- Uplift per MWh is higher compared to the previous month.
  - Uplift (not including NYISO cost of operations) is (\$0.25)/MWh; higher than (\$0.29)/MWh in December.
    - Local Reliability Share is \$0.32/MWh, higher than \$0.23/MWh in December.
    - Statewide Share is (\$0.57)/MWh, lower than (\$0.52)/MWh in December.
  - TSA \$ per NYC MWh is \$0.00/MWh.
  - Total uplift costs (Schedule 1 components including NYISO Cost of Operations) are higher than December.

## NYISO Average Cost/MWh (Energy and Ancillary Services) \* from the LBMP Customer point of view

| 2019                            | <u>January</u> | <u>February</u> | <u>March</u> | <u>April</u> | <u>May</u> | <u>June</u> | <u>July</u> | <u>August</u> | <u>September</u> | <u>October</u> | November | <u>December</u> |
|---------------------------------|----------------|-----------------|--------------|--------------|------------|-------------|-------------|---------------|------------------|----------------|----------|-----------------|
| LBMP                            | 50.93          |                 |              |              |            |             |             |               |                  |                |          |                 |
| NTAC                            | 0.51           |                 |              |              |            |             |             |               |                  |                |          |                 |
| Reserve                         | 0.54           |                 |              |              |            |             |             |               |                  |                |          |                 |
| Regulation                      | 0.13           |                 |              |              |            |             |             |               |                  |                |          |                 |
| NYISO Cost of Operations        | 0.68           |                 |              |              |            |             |             |               |                  |                |          |                 |
| FERC Fee Recovery               | 0.08           |                 |              |              |            |             |             |               |                  |                |          |                 |
| Uplift                          | (0.25)         |                 |              |              |            |             |             |               |                  |                |          |                 |
| Uplift: Local Reliability Share | 0.32           |                 |              |              |            |             |             |               |                  |                |          |                 |
| Uplift: Statewide Share         | (0.57)         |                 |              |              |            |             |             |               |                  |                |          |                 |
| Voltage Support and Black Start | 0.37           |                 |              |              |            |             |             |               |                  |                |          |                 |
| Avg Monthly Cost                | 52.99          |                 |              |              |            |             |             |               |                  |                |          |                 |
| Avg YTD Cost                    | 52.99          |                 |              |              |            |             |             |               |                  |                |          |                 |
| Avg 115 cost                    | 32.33          |                 |              |              |            |             |             |               |                  |                |          |                 |
| TSA \$ per NYC MWh              | 0.00           |                 |              |              |            |             |             |               |                  |                |          |                 |
| 2018                            | <u>January</u> | <u>February</u> | March        | <u>April</u> | <u>May</u> | <u>June</u> | <u>July</u> | <u>August</u> | <u>September</u> | <u>October</u> | November | December        |
| LBMP                            | 99.55          | 33.83           | 29.91        | 35.00        | 28.78      | 32.53       | 39.58       | 42.56         | 38.70            | 35.85          | 43.15    | 40.31           |
| NTAC                            | 0.71           | 0.58            | 0.88         | 1.09         | 0.88       | 1.00        | 0.93        | 0.72          | 0.40             | 0.36           | 1.18     | 0.93            |
| Reserve                         | 0.92           | 0.65            | 0.64         | 0.81         | 0.68       | 0.57        | 0.49        | 0.51          | 0.52             | 0.80           | 0.66     | 0.54            |
| Regulation                      | 0.15           | 0.15            | 0.16         | 0.12         | 0.14       | 0.16        | 0.09        | 0.09          | 0.09             | 0.16           | 0.17     | 0.17            |
| NYISO Cost of Operations        | 0.65           | 0.65            | 0.66         | 0.65         | 0.66       | 0.67        | 0.67        | 0.66          | 0.66             | 0.63           | 0.63     | 0.63            |
| FERC Fee Recovery               | 0.08           | 0.10            | 0.09         | 0.10         | 0.09       | 0.09        | 0.06        | 0.06          | 0.08             | 0.09           | 0.09     | 0.08            |
| Uplift                          | (0.92)         | (0.50)          | (0.31)       | (0.45)       | 0.05       | 0.30        | (0.13)      | (0.02)        | (0.11)           | (0.30)         | (0.27)   | (0.29)          |
| Uplift: Local Reliability Share | 0.59           | 0.14            | 0.19         | 0.12         | 0.22       | 0.18        | 0.44        | 0.59          | 0.37             | 0.27           | 0.25     | 0.23            |
| Uplift: Statewide Share         | (1.52)         | (0.64)          | (0.51)       | (0.57)       | (0.17)     | 0.12        | (0.57)      | (0.61)        | (0.48)           | (0.56)         | (0.52)   | (0.52)          |
| Voltage Support and Black Start | 0.40           | 0.41            | 0.42         | 0.41         | 0.42       | 0.42        | 0.42        | 0.42          | 0.42             | 0.40           | 0.40     | 0.40            |
| Avg Monthly Cost                | 101.54         | 35.87           | 32.45        | 37.74        | 31.70      | 35.73       | 42.12       | 45.01         | 40.76            | 38.00          | 46.01    | 42.78           |
| Avg YTD Cost                    | 101.54         | 72.85           | 60.06        | 54.82        | 50.20      | 47.70       | 46.64       | 46.37         | 45.75            | 45.03          | 45.11    | 44.92           |
| TSA \$ per NYC MWh              | 0.00           | 0.00            | 0.04         | 0.00         | 0.08       | 0.39        | 0.21        | 0.14          | 0.33             | 0.75           | 0.00     | 0.00            |