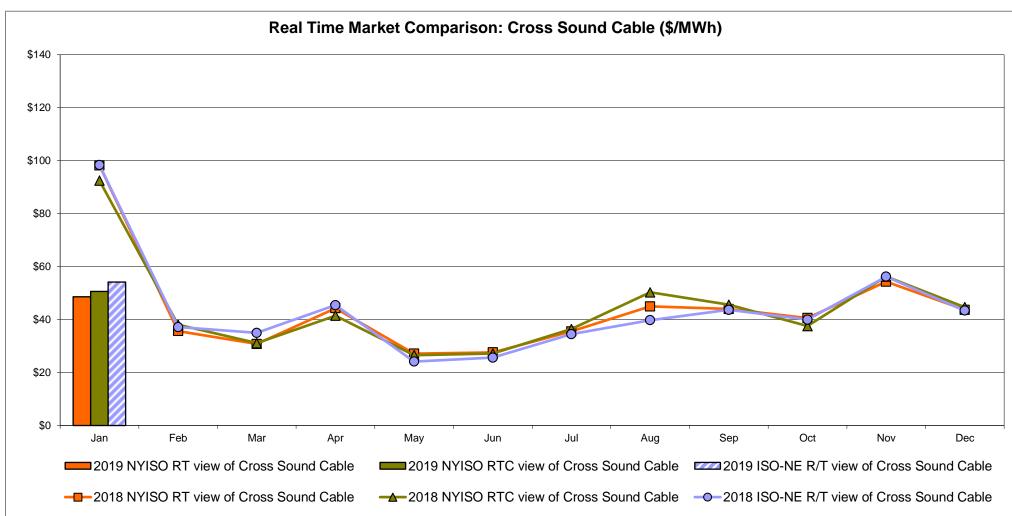

<br>39.91<br>21.83                   | <b>ENGLAND Zone N</b> 51.59 28.15     | SOUND<br>CABLE<br>Controllable<br>Line<br>55.11<br>31.32                   | NORWALK<br>Controllable<br>Line<br>54.71<br>30.17 | <u>Line</u> 52.25 30.31 47.60          | Controllable<br>Line<br>48.26<br>28.79                   | Controllable<br>Line<br>48.78<br>28.88<br>44.02 | 27.92                                  |

<sup>\*</sup> Straight LBMP averages

















## **External Comparison ISO-New England**





## **External Comparison PJM**





#### **External Comparison Ontario IESO**





Notes: Exchange factor used for January 2019 was 0.75187969924812 to US

HOEP: Hourly Ontario Energy Price Pre-Dispatch: Projected Energy Price

## **External Controllable Line: Cross Sound Cable (New England)**





#### Note:

ISO-NE Forecast is an advisory posting @ 18:00 day before.

The DAM and R/T prices at the Shorham 13899 interface are used for ISO-NE.

The DAM and R/T prices at the CSC interface are used for NYISO.

## **External Controllable Line: Northport - Norwalk (New England)**





#### Note:

ISO-NE Forecast is an advisory posting @ 18:00 day before.

The DAM and R/T prices at the Northport 138 interface are used for ISO-NE.

The DAM and R/T prices at the 1385 interface are used for NYISO.

## **External Controllable Line: Neptune (PJM)**





## **External Comparison Hydro-Quebec**





Note:

Hydro-Quebec Prices are unavailable.

## **External Controllable Line: Linden VFT (PJM)**





## **External Controllable Line: Hudson (PJM)**





## **NYISO Real Time Price Correction Stati