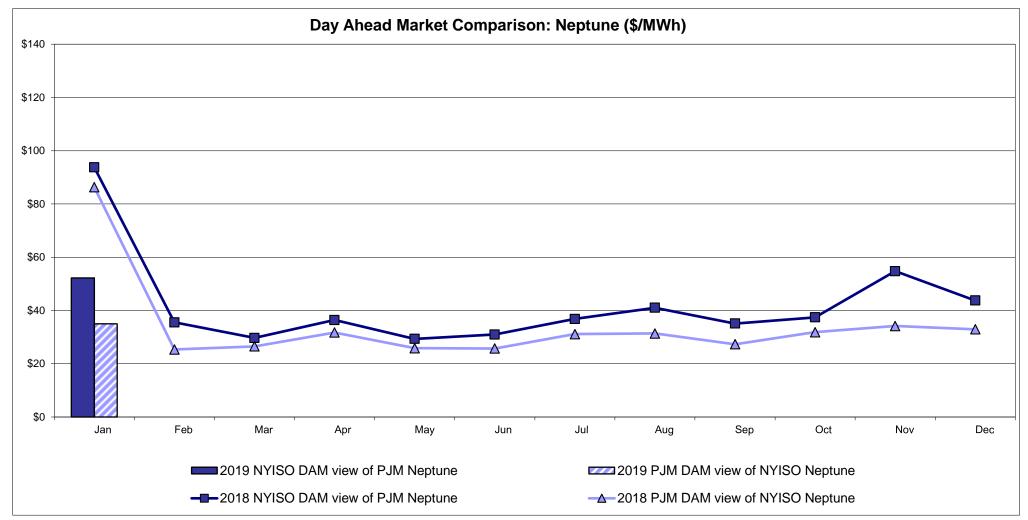

Comparison Ontario IESO**





Notes: Exchange factor used for January 2019 was 0.75187969924812 to US

HOEP: Hourly Ontario Energy Price Pre-Dispatch: Projected Energy Price

## **External Controllable Line: Cross Sound Cable (New England)**





#### Note:

ISO-NE Forecast is an advisory posting @ 18:00 day before.

The DAM and R/T prices at the Shorham 13899 interface are used for ISO-NE.

The DAM and R/T prices at the CSC interface are used for NYISO.

## **External Controllable Line: Northport - Norwalk (New England)**





#### Note:

ISO-NE Forecast is an advisory posting @ 18:00 day before.

The DAM and R/T prices at the Northport 138 interface are used for ISO-NE.

The DAM and R/T prices at the 1385 interface are used for NYISO.

## **External Controllable Line: Neptune (PJM)**





## **External Comparison Hydro-Quebec**





Note:

Hydro-Quebec Prices are unavailable.

## **External Controllable Line: Linden VFT (PJM)**





## **External Controllable Line: Hudson (PJM)**





## **NYISO Real Time Price Correction Statistics**

| <u>2019</u>                                                                                                                                                                                                                                                                                                                                                                                                                                                                                                                                  |