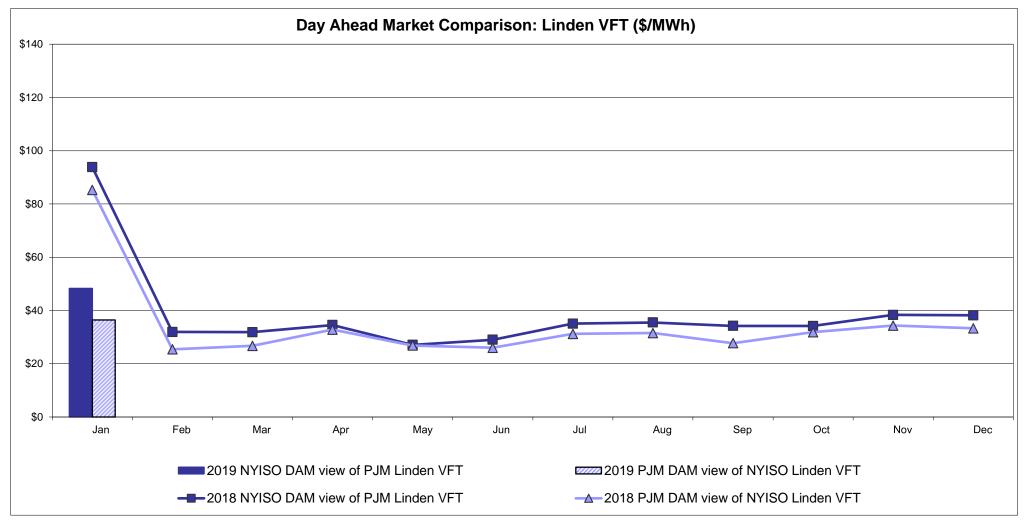

atch: Projected Energy Price

## **External Controllable Line: Cross Sound Cable (New England)**





#### Note:

ISO-NE Forecast is an advisory posting @ 18:00 day before.

The DAM and R/T prices at the Shorham 13899 interface are used for ISO-NE.

The DAM and R/T prices at the CSC interface are used for NYISO.

## **External Controllable Line: Northport - Norwalk (New England)**





#### Note:

ISO-NE Forecast is an advisory posting @ 18:00 day before.

The DAM and R/T prices at the Northport 138 interface are used for ISO-NE.

The DAM and R/T prices at the 1385 interface are used for NYISO.

## **External Controllable Line: Neptune (PJM)**





## **External Comparison Hydro-Quebec**





Note:

Hydro-Quebec Prices are unavailable.

## **External Controllable Line: Linden VFT (PJM)**





## **External Controllable Line: Hudson (PJM)**





## **NYISO Real Time Price Correction Statistics**

| <u>2019</u>                                                                                                                                                                                                                                                                                                                                                                                                                                                                                                                                  |