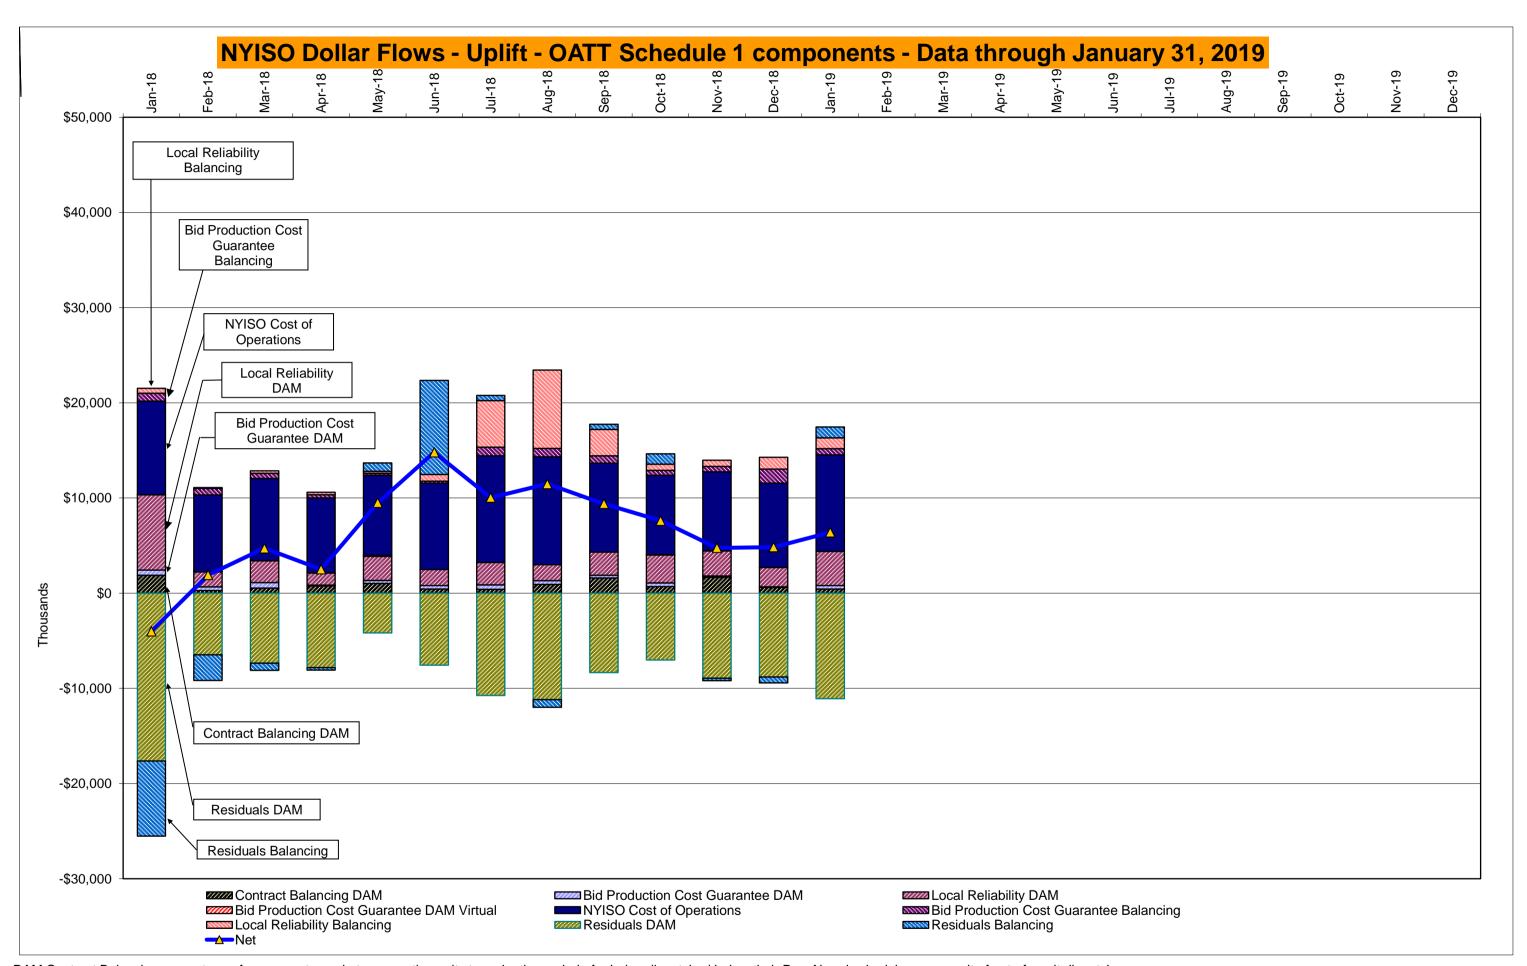

## Market Performance Highlights January 2019

- LBMP for January is \$50.93/MWh; higher than \$40.31/MWh in December 2018 and lower than \$99.55/MWh in January 2018.
  - Day Ahead and Real Time Load Weighted LBMPs are higher compared to December.
- January 2019 average year-to-date monthly cost of \$52.99/MWh is a 48% decrease from \$101.54/MWh in January 2018.
- Average daily sendout is 449 GWh/day in January; higher than 425 GWh/day in December 2018 and lower than 463 GWh/day in January 2018.
- Natural gas and distillate prices were higher compared to the previous month.
  - Natural Gas (Transco Z6 NY) was \$6.11/MMBtu, up from \$4.10/MMBtu in December.
  - Natural gas prices are down 65.9% year-over-year.
  - Jet Kerosene Gulf Coast was \$13.25/MMBtu, up from \$12.54/MMBtu in December.
  - Ultra Low Sulfur No.2 Diesel NY Harbor was \$13.20/MMBtu, up from \$12.84/MMBtu in December.
  - Distillate prices are down 9.7% year-over-year.
- Uplift per MWh is higher compared to the previous month.
  - Uplift (not including NYISO cost of operations) is (\$0.25)/MWh; higher than (\$0.29)/MWh in December.
    - Local Reliability Share is \$0.32/MWh, higher than \$0.23/MWh in December.
    - Statewide Share is (\$0.57)/MWh, lower than (\$0.52)/MWh in December.
  - TSA \$ per NYC MWh is \$0.00/MWh.
  - Total uplift costs (Schedule 1 components including NYISO Cost of Operations) are higher than December.

<sup>\*</sup> Excludes ICAP payments. Market Mitigation and Analysis Prepared: 2/8/2019 11:12 AM

DAM Contract Balancing amounts are for payments made to generating units to make them whole for being dispatched below their Day-Ahead schedule, as a result of out-of-merit dispatches.

DAM Bid Production Cost Guarantees for Virtual Transactions are included in the chart and are shown from the inception of Virtual Transactions. These values are small and cannot be identified on the chart.

DAM residuals consist of both energy and loss revenue collections and payments. By design, there is a net over collection of revenues due to the difference between the marginal losses paid to generation and the average losses charged to loads.